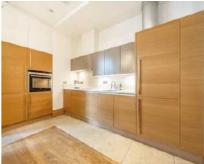

## Leman Street, E1 £500,000

A one bedroom apartment located within the Sugar House development. The property has a large open plan reception/kitchen with storage cupboard, a generous double bedroom and a private terrace. The property benefits from high ceilings, wooden flooring and use of a 24 hr concierge.

## **Features**

One Bedroom Secure Development Open Plan Kitchen Outdoor Space 24 Hour Concierge High Ceilings

Shoreditch 0207 483 6371 dexters.co.uk