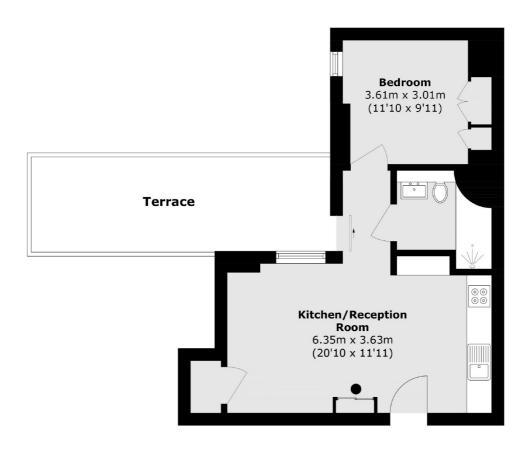

## Leman Street, E1 £500,000

A one bedroom apartment located within the Sugar House development. The property has a large open plan reception/kitchen with storage cupboard, a generous double bedroom and a private terrace. The property benefits from high ceilings, wooden flooring and use of a 24 hr concierge.

## Leman Street, London, E1

Total area (approx.): 43.9 sq. m (472.5sq. ft)

Terrace area (approx.): 16.7 sq. m (179.7 sq. ft)

Shoreditch

London

Sales

EC2A 3EP

0207 483 6371