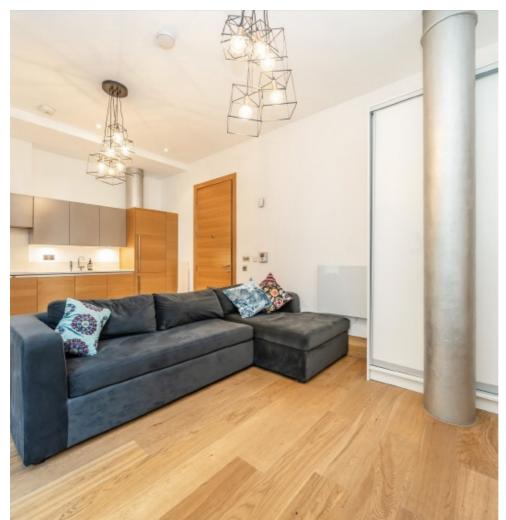

## Leman Street, E1 £500,000

A one bedroom apartment located within the Sugar House development. The property has a large open plan reception/kitchen with storage cupboard, a generous double bedroom and a private terrace. The property benefits from high ceilings, wooden flooring and use of a 24 hr concierge.

## **Features**

One Bedroom Secure Development Open Plan Kitchen Outdoor Space 24 Hour Concierge High Ceilings

Shoreditch 0207 483 6371 dexters.co.uk