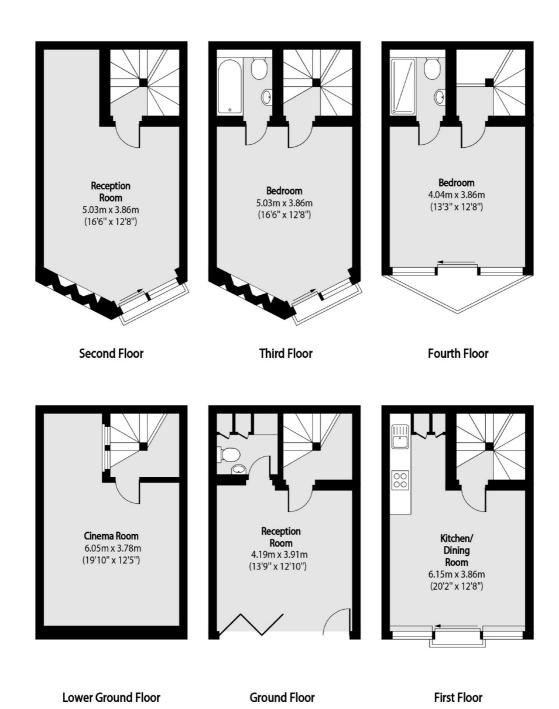

### Dereham Place, London, EC2A

Total area (approx): 148.83 sq m (1602 sq. ft)

0207 483 6371