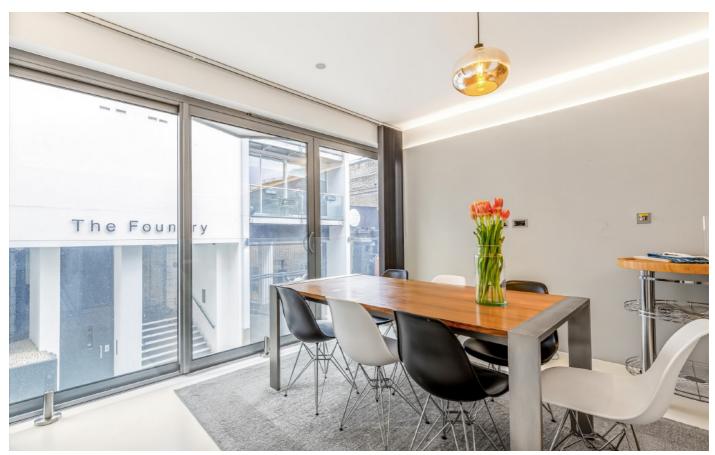

## Dereham Place, EC2A

The property offers a Home Cinema with an HD video projector and surround sound located in the basement. The ground floor consists of an internal garage space that can be used as a second living room, gym or entertainment space with a WC and utility room for stacked, Siemens washer and dryer. The first floor provides a fully integrated kitchen with a Miele dishwasher and Siemens Gas stove top and oven. Two out of the three possible bedrooms are en-suites, one with a bathtub and the other with a walk-in shower. The rooms on the First, Second and Third floor benefit from floor-to-ceiling windows with Juliette balconies. Dereham Place also features Smartphone and Tablet Control in addition to the dedicated touch panel in the kitchen, Door Intercom and Security, Lutron lighting system and underfloor heating throughout the home.