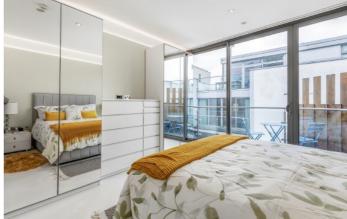

## Dereham Place, EC2A

The property offers a Home Cinema with an HD video projector and surround sound located in the basement. The ground floor consists of an internal garage space that can be used as a second living room, gym or entertainment space with a WC and utility room for stacked, Siemens washer and dryer. The first floor provides a fully integrated kitchen with a Miele dishwasher and Siemens Gas stove top and oven. Two out of the three possible bedrooms are en-suites, one with a bathtub and the other with a walk-in shower. The rooms on the First, Second and Third floor benefit from floor-to-ceiling windows with Juliette balconies. Dereham Place also features Smartphone and Tablet Control in addition to the dedicated touch panel in the kitchen, Door Intercom and Security, Lutron lighting system and underfloor heating throughout the home.