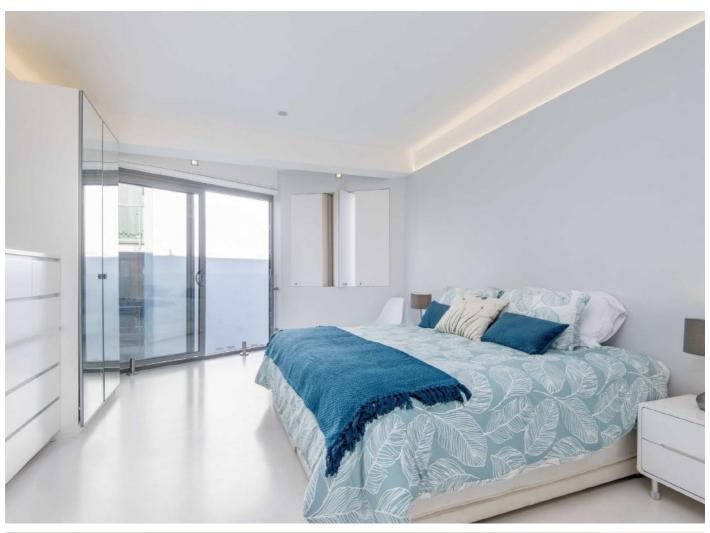

## Dereham Place, EC2A

The property offers a Home Cinema with an HD video projector and surround sound located in the basement. The ground floor consists of an internal garage space that can be used as a second living room, gym or entertainment space with a WC and utility room for stacked, Siemens washer and dryer. The first floor provides a fully integrated kitchen with a Miele dishwasher and Siemens Gas stove top and oven. Two out of the three possible bedrooms are en-suites, one with a bathtub and the other with a walk-in shower. The rooms on the First, Second and Third floor benefit from floor-to-ceiling windows with Juliette balconies. Dereham Place also features Smartphone and Tablet Control in addition to the dedicated touch panel in the kitchen, Door Intercom and Security, Lutron lighting system and underfloor heating throughout the home.