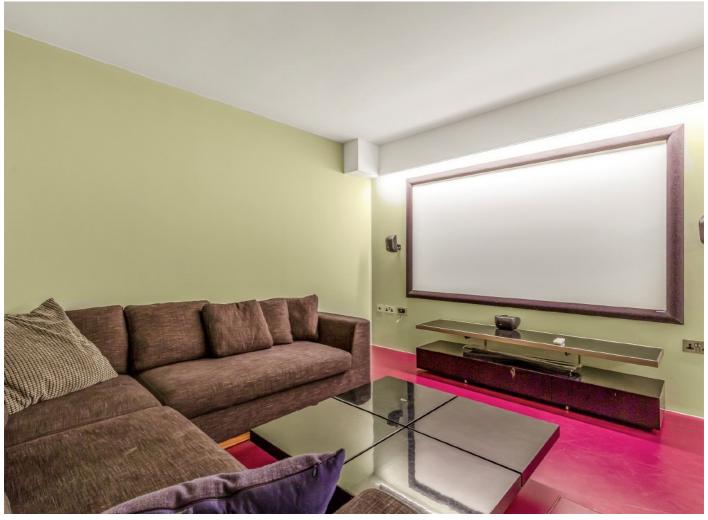

#### **Features**

Freehold Townhouse Modern Internal Garage Cinema Room Lutron Lighting System Chain Free

Shoreditch 0207 483 6371 dexters.co.uk

## Dereham Place, EC2A

The property offers a Home Cinema with an HD video projector and surround sound located in the basement. The ground floor consists of an internal garage space that can be used as a second living room, gym or entertainment space with a WC and utility room for stacked, Siemens washer and dryer. The first floor provides a fully integrated kitchen with a Miele dishwasher and Siemens Gas stove top and oven. Two out of the three possible bedrooms are en-suites, one with a bathtub and the other with a walk-in shower. The rooms on the First, Second and Third floor benefit from floor-to-ceiling windows with Juliette balconies. Dereham Place also features Smartphone and Tablet Control in addition to the dedicated touch panel in the kitchen, Door Intercom and Security, Lutron lighting system and underfloor heating throughout the home.