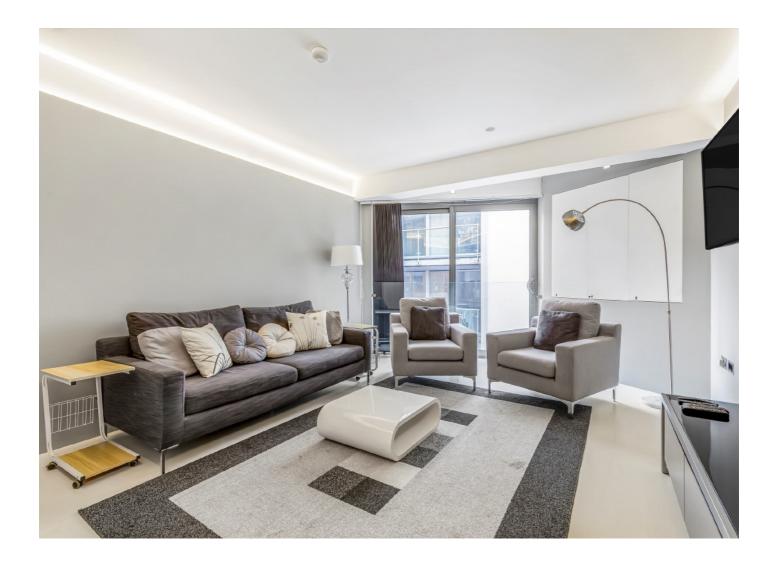

## Dereham Place, EC2A

The property offers a Home Cinema with an HD video projector and surround sound located in the basement. The ground floor consists of an internal garage space that can be used as a second living room, gym or entertainment space with a WC and utility room for stacked, Siemens washer and dryer. The first floor provides a fully integrated kitchen with a Miele dishwasher and Siemens Gas stove top and oven. Two out of the three possible bedrooms are en-suites, one with a bathtub and the other with a walk-in shower. The rooms on the First, Second and Third floor benefit from floor-to-ceiling windows with Juliette balconies. Dereham Place also features Smartphone and Tablet Control in addition to the dedicated touch panel in the kitchen, Door Intercom and Security, Lutron lighting system and underfloor heating throughout the home.