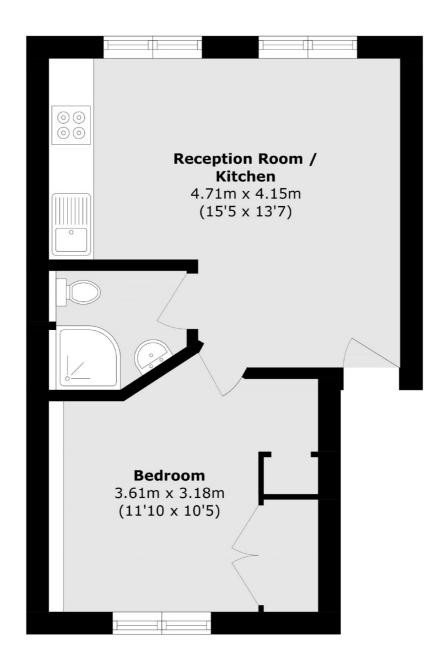

## East Mount Street, E1 £275,000

A bright, one double bedroom flat located on the top floor of a Victorian conversion. This property offers an open plan kitchen/living with wooden flooring, a good-sized double bedroom with plenty of built-in storage and a family bathroom.

## East Mount Street, London, E1

Total area (approx.): 31.8 sq. m (342.2 sq. ft)

Shoreditch

London

Sales

EC2A 3EP

0207 483 6371

44 Great Eastern Street