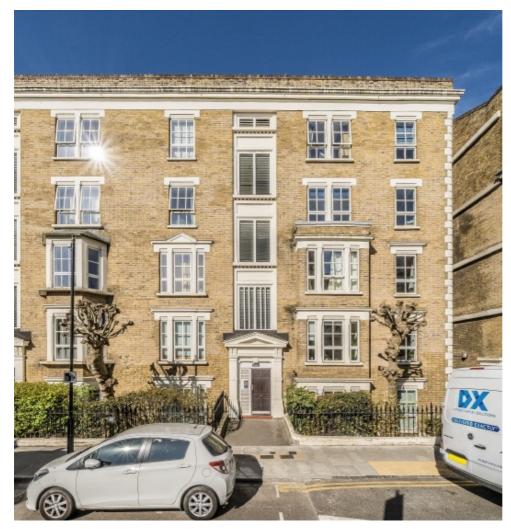

## Wilmot Street, E2 £325,000

A one bedroom apartment situated on the fourth floor of a secure period block on Wilmot Street boasting well-proportioned accommodation throughout and a desirable Bethnal Green location. The apartment offers an open plan living room with a fully integrated kitchen, views onto the sought after tree lined street and a large double bedroom with adjoining walk in wardrobe/study and additional views of Weavers Fields. The entire apartment benefits from a strong amount of natural light from its elevated position.

The property is situated moments from a range of shops and amenities that can be found on Bethnal Green Road and the further range of bars and eateries of Shoreditch are only a short walk away while Bethnal Green overground and underground stations are also within close proximity for links around the city.