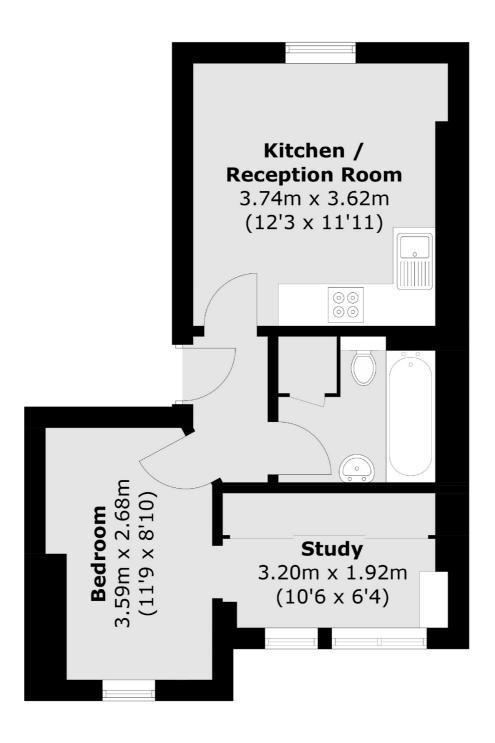

## Wilmot Street, London, E2

Total area (approx.): 37.0 sq. m (398.3 sq. ft)

Shoreditch

EC2A 3EP

0207 483 6371

London

Sales

44 Great Eastern Street