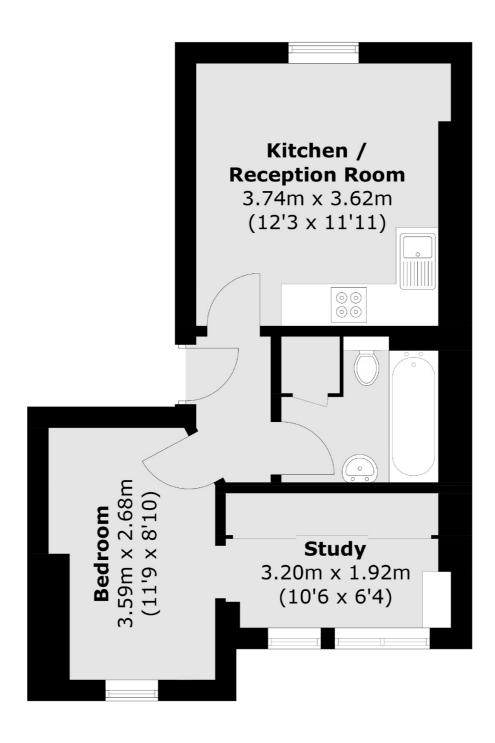

### Wilmot Street, London, E2

Total area (approx.): 37.0 sq. m (398.3 sq. ft)

Shoreditch

London

Sales

EC2A 3EP

0207 483 6371

44 Great Eastern Street