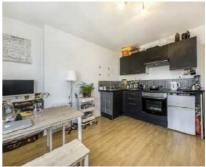

# Wilmot Street, E2 £350,000

A one bedroom apartment situated on the fourth floor of a secure period block on Wilmot Street boasting well-proportioned accommodation throughout and a desirable Bethnal Green location. The apartment offers an open plan living room with a fully integrated kitchen, views onto the sought after tree lined street and a large double bedroom with adjoining walk in wardrobe/study and additional views of Weavers Fields. The entire apartment benefits from a strong amount of natural light from its elevated position.