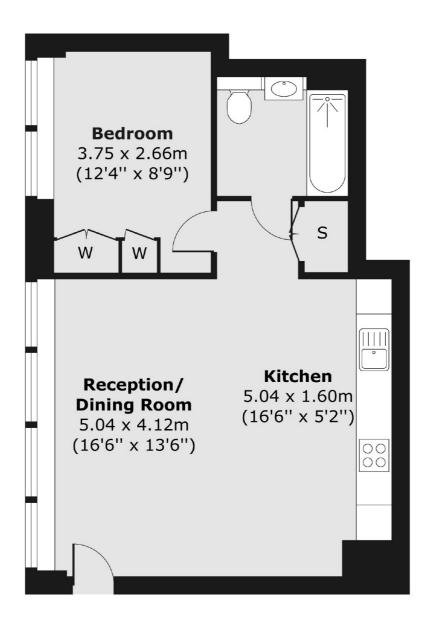

#### Fourth Floor

Total area (approx.) 48.51 sq. m (522 sq. ft)

Shoreditch

EC2A 3EP

0207 483 6372

London

Lettings

44 Great Eastern Street