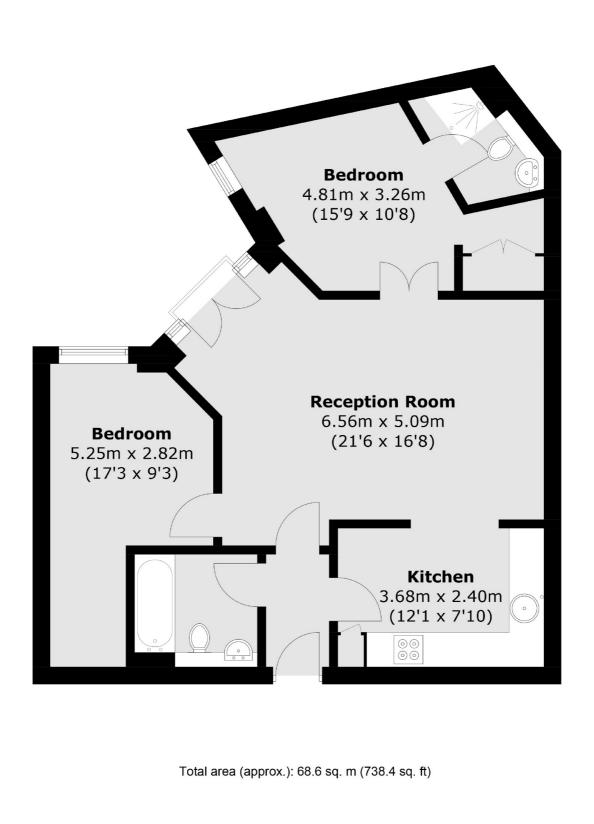

## **Commercial Road, E1** £525,000

A two bedroom, two bathroom apartment situated on the fifth floor of a secure building with concierge and includes parking. The property comprises of an open plan kitchen/ reception room, a principal bedroom with en-suite, second double bedroom and a family bathroom.

### Features

Two Bedroom Two Bathroom Concierge Gym Secure Car Parking Communal Roof Terrace