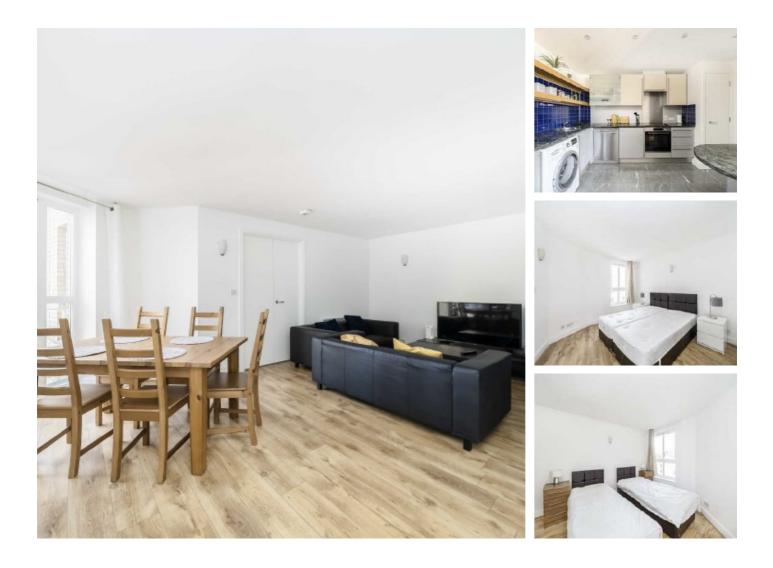

## **Commercial Road, E1** £525,000

A two bedroom, two bathroom apartment situated on the fifth floor of a secure building with concierge and includes parking. The property comprises of an open plan kitchen/ reception room, a principal bedroom with en-suite, second double bedroom and a family bathroom.

### Features

Two Bedroom Two Bathroom Concierge Gym Secure Car Parking Communal Roof Terrace