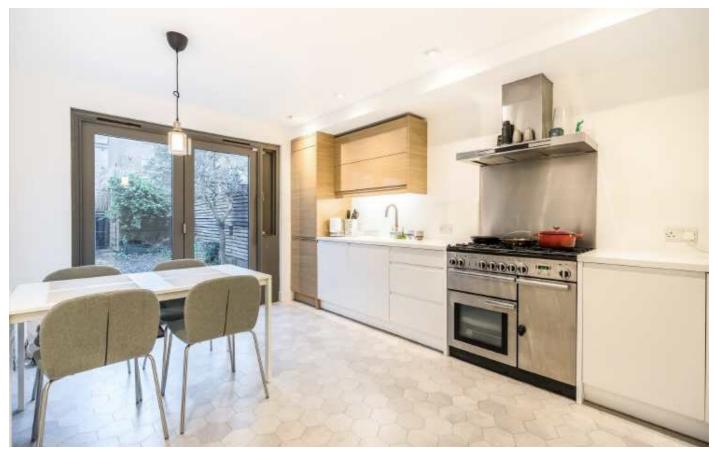

## Brick Lane, E2 £950,000

A Freehold, three bedroom townhouse located at the top of Brick Lane. The ground floor consists of a family bathroom, utility cupboard and open plan kitchen/diner with concertina doors out to the private rear west facing garden. On the first floor there is a second bedroom and reception room with wood floors.