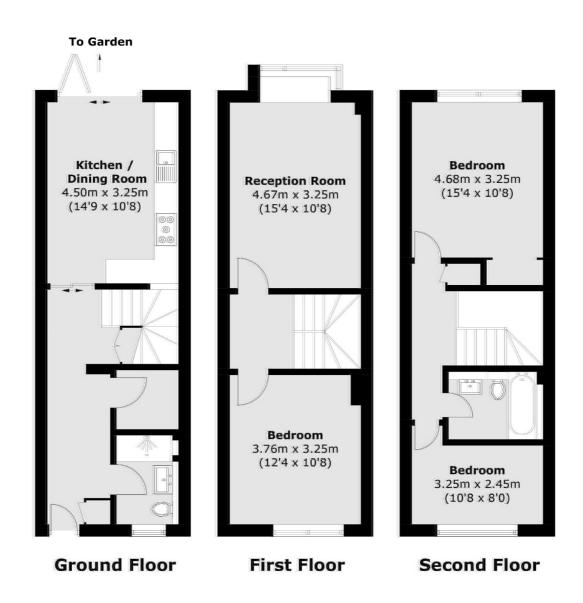

### Brick Lane, London, E2

Total area (approx.): 102.6 sq. m (1,104.3 sq. ft)

Shoreditch

London

Sales

EC2A 3EP

0207 483 6371

44 Great Eastern Street