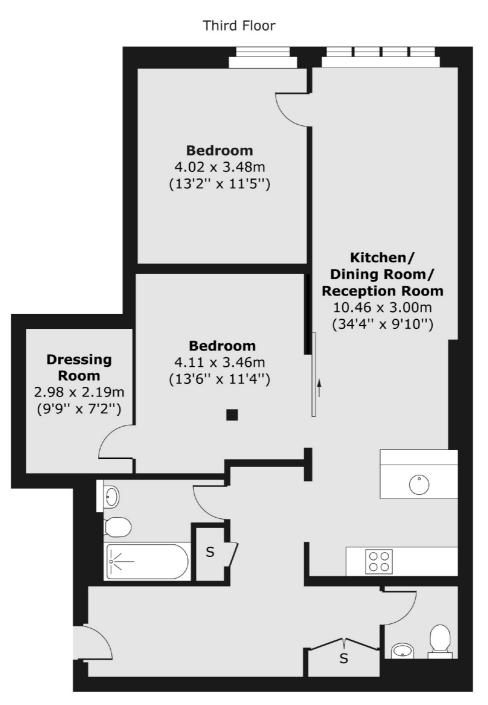

## Drysdale Street, London, N1

Total area (approx.) 93.35 sq. m (1,005 sq. ft)

Shoreditch 44 Great Eastern Street London EC2A 3EP Lettings 0207 483 6372 Energy Rating: C. We aim to make our particulars both accurate and reliable. However they are not guaranteed; nor do they form part of an offer or contract. If you require clarification on any points then please contact us, especially if you're traveling some distance to view. Please note that appliances and heating systems have not been tested and therefore no warranties can be given as to their good working order.