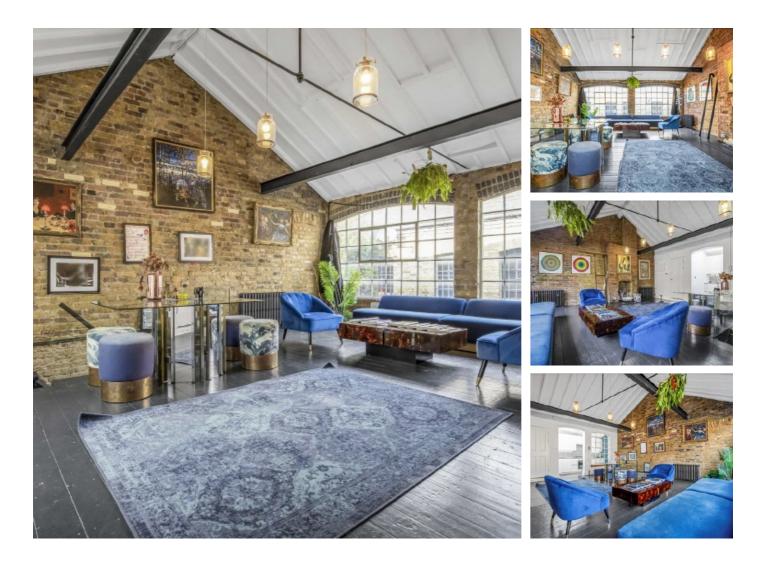

## Kingsland Road, E2 £3,500 Per calendar month

This unique one bedroom house located within a quiet mews street just off Kingsland Road. This property offers impressive vault ceiling, wooden beans, exposed brickwork and an excellent Shoreditch location. Separate kitchen, main bedroom with walk-in-wardrobe, family bathroom with freestanding bath.

Victoria Mews is located within easy reach of the superb range of shops, bars and restaurants of trendy Shoreditch, the restaurants, shops and bars of Kingsland Road are very close by while there are great transport links to the City.

### Features

Unique One Bedroom Exposed Brickwork Throughout Vault Ceiling Furnished Peaceful Mews location Heart of Shoreditch