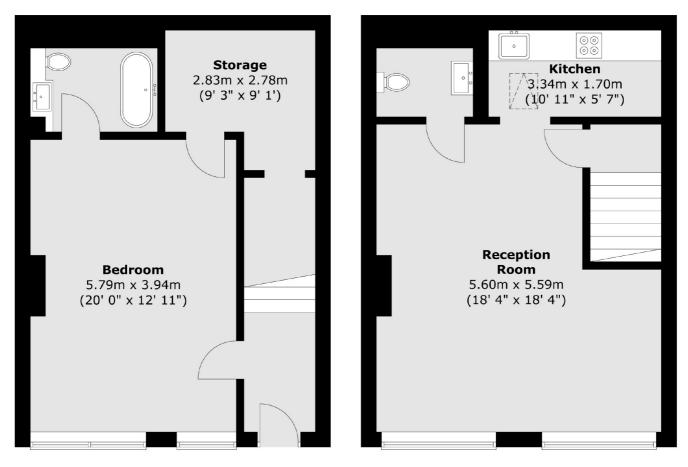

## Kingsland Road, London, E2

**Ground Floor** 

First Floor

Total area (approx.) : 88.6 sq. m (954 sq. ft)

Shoreditch 44 Great Eastern Street London EC2A 3EP Lettings 0207 483 6372 Energy Rating: D. We aim to make our particulars both accurate and reliable. However they are not guaranteed; nor do they form part of an offer or contract. If you require clarification on any points then please contact us, especially if you're traveling some distance to view. Please note that appliances and heating systems have not been tested and therefore no warranties can be given as to their good working order.