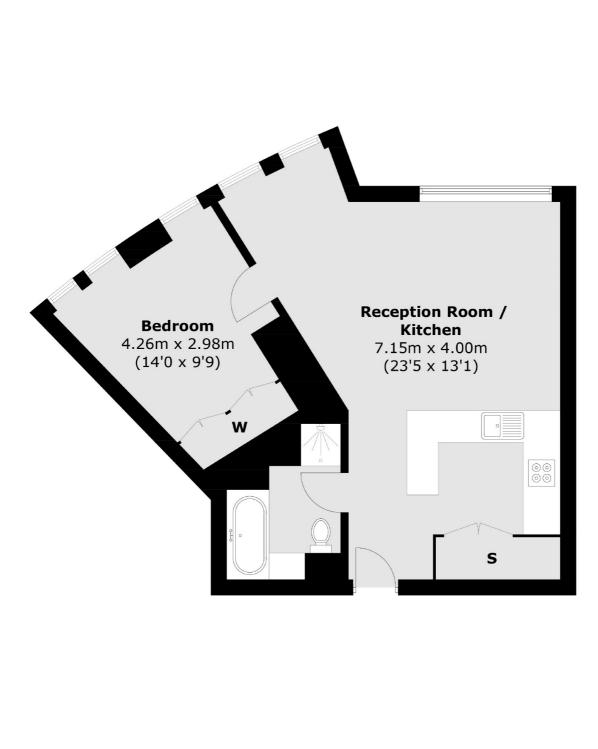

### City Road, London, EC1V

Total area (approx.): 56.3 sq. m (606.0 sq. ft)

Shoreditch 44 Great Eastern Street London EC2A 3EP Lettings 0207 483 6372 Energy Rating: B. We aim to make our particulars both accurate and reliable. However they are not guaranteed; nor do they form part of an offer or contract. If you require clarification on any points then please contact us, especially if you're traveling some distance to view. Please note that appliances and heating systems have not been tested and therefore no warranties can be given as to their good working order.