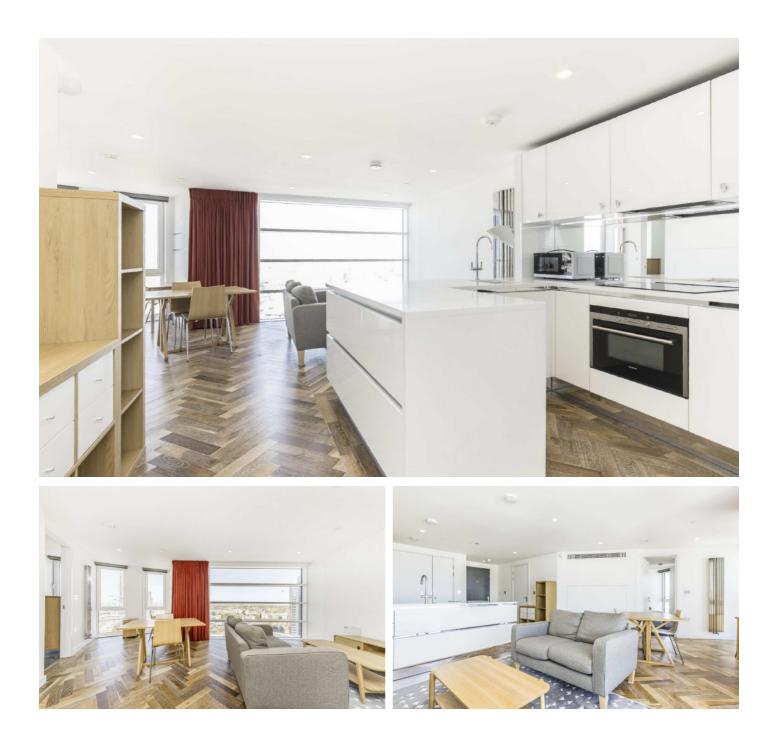

### City Road, EC1V £550 Per week

A modern one bedroom apartment located on the 19th floor of Eagle Point. This apartment has a large open plan reception and kitchen area with great views of the City, a main bedroom and a large modern bathroom. The apartment is furnished, has a 24 hour concierge as well as a residents gym and spa.

## **City Road, EC1V**

A modern one bedroom apartment located on the 19th floor of Eagle Point. This apartment has a large open plan reception and kitchen area with great views of the City, a main bedroom and a large modern bathroom. The apartment is furnished, has a 24 hour concierge as well as a residents gym and spa.