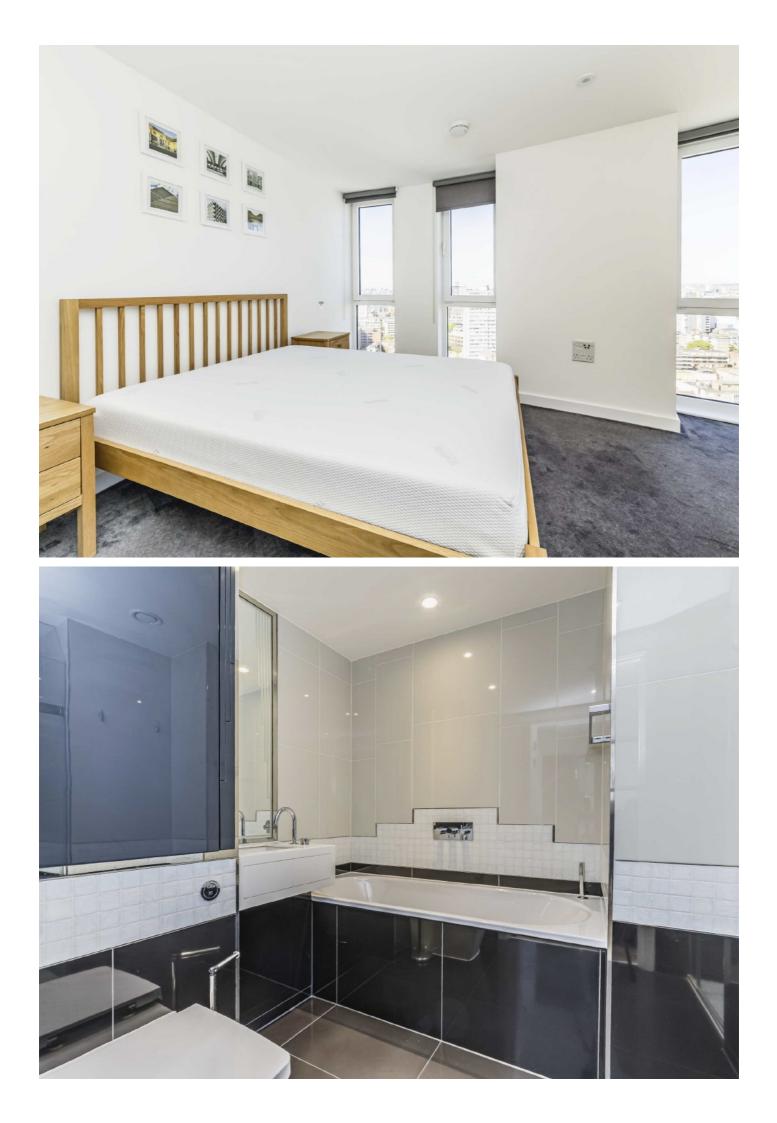

### City Road, EC1V £550 Per week

A modern one bedroom apartment located on the 19th floor of Eagle Point. This apartment has a large open plan reception and kitchen area with great views of the City, a main bedroom and a large modern bathroom. The apartment is furnished, has a 24 hour concierge as well as a residents gym and spa.

## **City Road, EC1V**

A modern one bedroom apartment located on the 19th floor of Eagle Point. This apartment has a large open plan reception and kitchen area with great views of the City, a main bedroom and a large modern bathroom. The apartment is furnished, has a 24 hour concierge as well as a residents gym and spa.