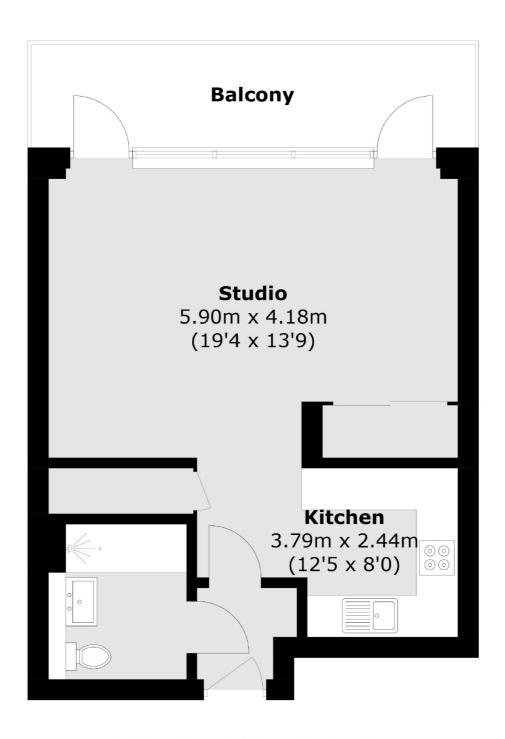

## Hemming Street, London, E1

Total area (approx.): 42.3 sq. m (455.3 sq. ft) Balcony area (approx.): 9.5 sq. m (102.2 sq. ft)

Shoreditch

London

Sales

EC2A 3EP

0207 483 6371

44 Great Eastern Street