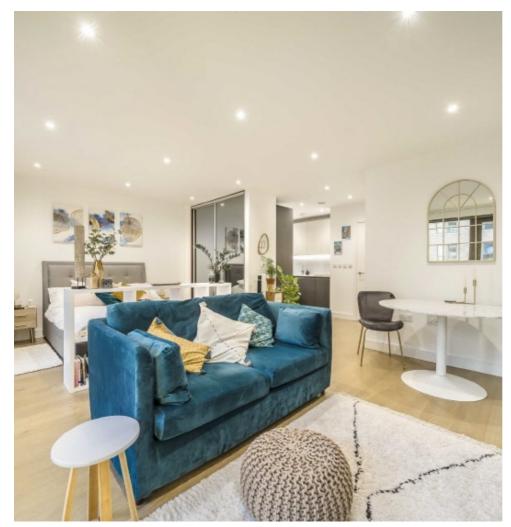

## Hemming Street, E1 £425,000

A contemporary studio apartment located on the first floor within a secure development. This modern apartment offers a good sized living space with access to the private balcony and wooden flooring, a semi-separate kitchen with built in appliances, a family bathroom and plenty of built in storage space.

## **Features**

Studio Apartment Spacious Balcony Modern Finish Secure Development Open Plan Lift Access

Shoreditch 0207 483 6371 dexters.co.uk