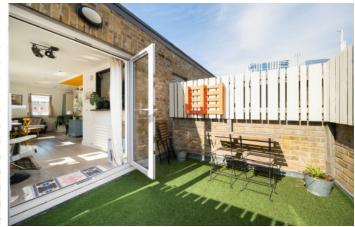

## Scarborough Street, E1 £725,000

A large two bedroom apartment set within this desirable modern pub-conversion located on the fringes of the City of London. The property itself boasts a semi-open plan living area with space to dine and a fully integrated kitchen, this bright room leads out to the properties unique private terrace.

## **Features**

Two Bedroom Apartment
Pub Conversion
Private Terrace
Modern Design
Two bathrooms
Sought after location

Shoreditch 0207 483 6371 dexters.co.uk

Total area (approx.): 70.5 sq. m (758.8 sq. ft)

Terrace area (approx.): 9.5 sq. m (102.2 sq. ft)