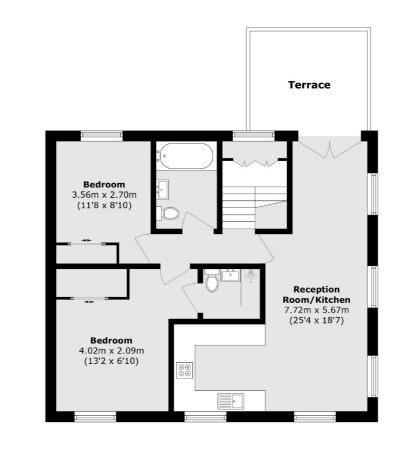

Total area (approx.): 70.5 sq. m (758.8 sq. ft)

Terrace area (approx.): 9.5 sq. m (102.2 sq. ft)