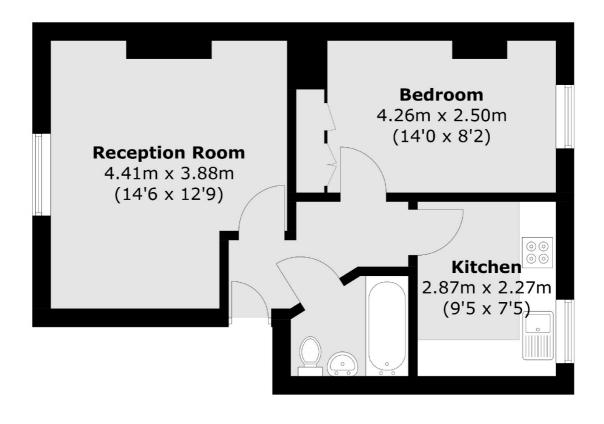

## Old Castle Street, E1 £350,000

A well-presented one double bedroom apartment. This property comprises of a spacious reception room with dining area, a separate kitchen, a large double bedroom and a contemporary bathroom suite. Located in a very popular development with a shared courtyard in a quiet street with easy access to local transport links and amenities.

A well-presented one double-bedroom apartment. This property comprises a spacious reception room with a dining area, a separate kitchen, a large double bedroom and a contemporary bathroom suite. Located in a very popular development with a shared courtyard in a quiet street with easy access to local transport links and amenities.

### Old Castle Street, London, E1

Total area (approx.): 41.5 sq. m (446.7 sq. ft)

Shoreditch

London

Sales

EC2A 3EP

0207 483 6371

44 Great Eastern Street