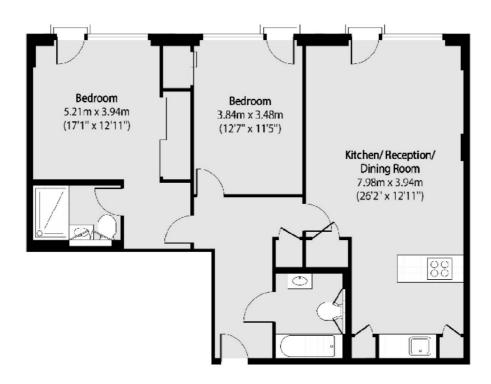

# Pear Tree Street, EC1V £700,000

Set within a modern development in the City this two bedroom, two bathroom apartment offers a contemporary living style throughout. The property provides a modern kitchen with fitted appliances, ample space to dine and spacious living area. The Property benefits from two spacious double bedrooms, both with floor to ceiling windows, one of which is en-suite. There is also a separate additional full bathroom. The development gives residents access to a 24hr concierge and exclusive access to a communal gardens.

### Pear Tree Street, London, EC1V

Total area (approx): 73.30 sq m (789 sq. ft)

0207 483 6371