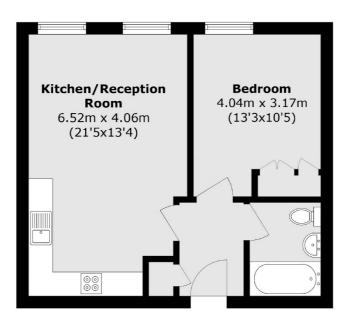

### East Arbour Street, London, E1

Total area (approx.): 47.4 sq. m (510.2 sq. ft)

Shoreditch 44 Great Eastern Street London EC2A 3EP Sales 0207 483 6371 Energy Rating: B. We aim to make our particulars both accurate and reliable. However they are not guaranteed; nor do they form part of an offer or contract. If you require clarification on any points then please contact us, especially if you're traveling some distance to view. Please note that appliances and heating systems have not been tested and therefore no warranties can be given as to their good working order.