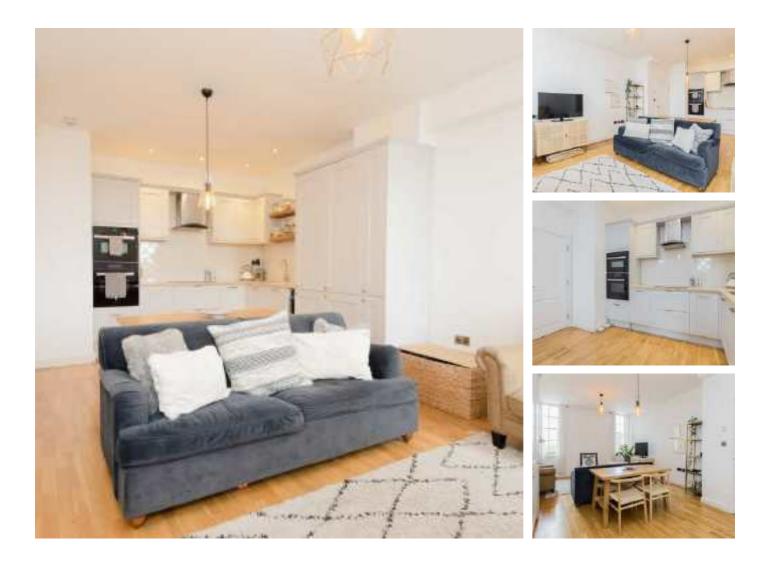

## East Arbour Street, E1 £350,000

A one bedroom apartment located within the grade listed courthouse conversion of Whittington Apartments. The property has an open plan kitchen and living area, wooden style flooring throughout, secure entry and is sold chain free.

### Features

One Bedroom Grade Listed Storage Throughout Secure Access Sold Chain Free Conversion