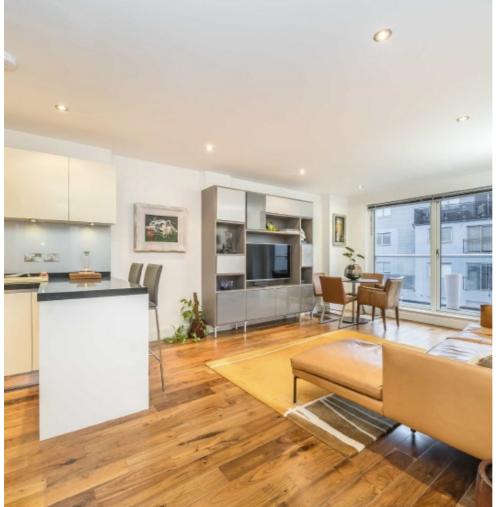

# Commercial Road, E1 £350,000

A spacious one bedroom apartment in a sought after location presented with modern interiors. This one bedroom apartment boasts an open plan living area with room to dine and a fully integrated kitchen with a breakfast bar, leading onto an apartment length balcony accessible via both the living area and the large double bedroom which comes with inbuilt storage. The development benefits from a large communal roof terrace accessible from the first floor of the building.