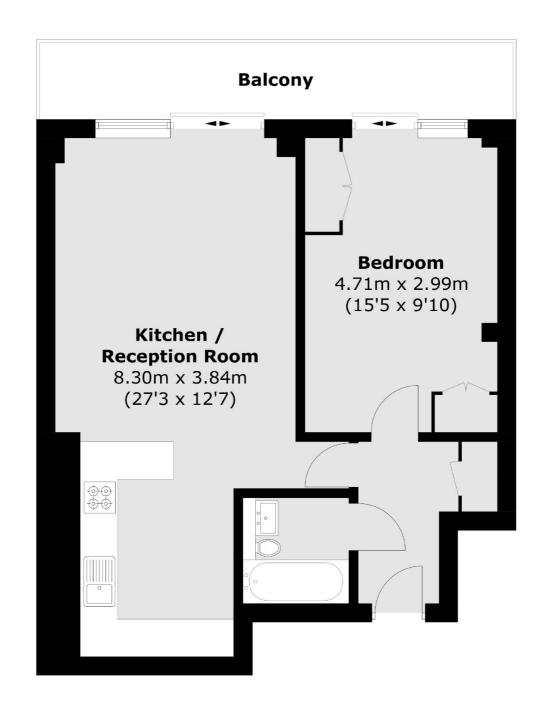

# Commercial Road, E1 £350,000

A spacious one bedroom apartment in a sought after location presented with modern interiors. This one bedroom apartment boasts an open plan living area with room to dine and a fully integrated kitchen with a breakfast bar, leading onto an apartment length balcony accessible via both the living area and the large double bedroom which comes with inbuilt storage. The development benefits from a large communal roof terrace accessible from the first floor of the building.

### Commercial Road, London, E1

Total area (approx.): 54.2 sq. m (583.4 sq. ft) Balcony: 9.3 sq. m (100.1 sq. ft)

Shoreditch

London

Sales

EC2A 3EP

0207 483 6371

44 Great Eastern Street