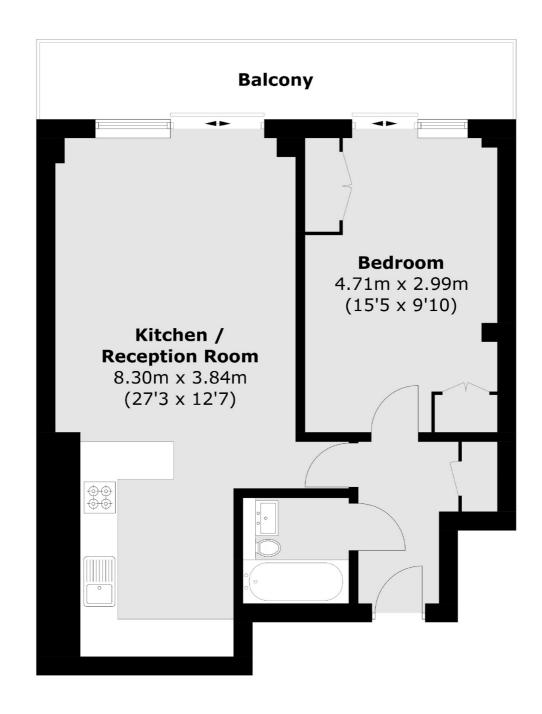

## Commercial Road, E1 £375,000

A spacious one bedroom apartment in a sought after location presented with modern interiors. This one bedroom apartment boasts an open plan living area with room to dine and a fully integrated kitchen with a breakfast bar, leading onto an apartment length balcony accessible via both the living area and the large double bedroom which comes with inbuilt storage. The development benefits from a large communal roof terrace accessible from the first floor of the building.

## Commercial Road, London, E1

Total area (approx.): 54.2 sq. m (583.4 sq. ft) Balcony: 9.3 sq. m (100.1 sq. ft)

Shoreditch

London

Sales

EC2A 3EP

0207 483 6371

44 Great Eastern Street