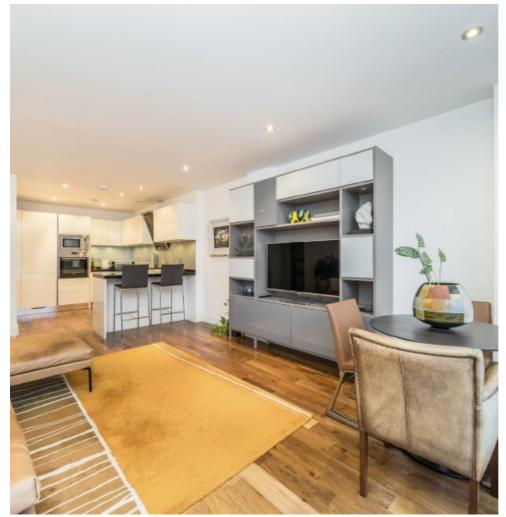

## Commercial Road, E1 £375,000

A spacious one bedroom apartment in a sought after location presented with modern interiors. This one bedroom apartment boasts an open plan living area with room to dine and a fully integrated kitchen with a breakfast bar, leading onto an apartment length balcony accessible via both the living area and the large double bedroom which comes with inbuilt storage. The development benefits from a large communal roof terrace accessible from the first floor of the building.