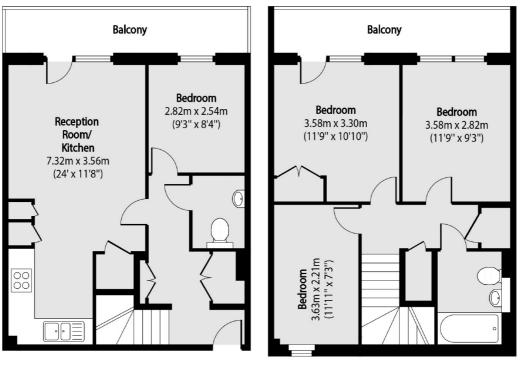

### Bishops Way, London, E2

Second Floor

Third Floor

Total area (approx):90.48 sq m (974 sq. ft)Balcony total area (approx):14.30 sq m (154 sq. ft)

Shoreditch 44 Great Eastern Street London EC2A 3EP Sales 0207 483 6371 Energy Rating: B. We aim to make our particulars both accurate and reliable. However they are not guaranteed; nor do they form part of an offer or contract. If you require clarification on any points then please contact us, especially if you're traveling some distance to view. Please note that appliances and heating systems have not been tested and therefore no warranties can be given as to their good working order.