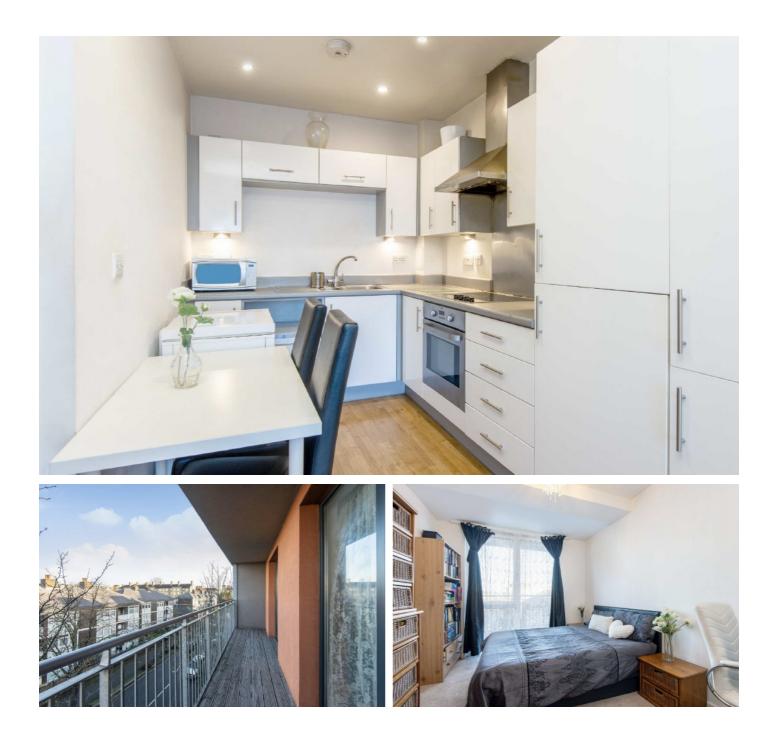

## **Bishops Way, E2** £650,000

OFFERS IN EXCESS OF £650,000 - This modern, four double-bedroom, split-level apartment located in Jacquard Court offers ample space. The lower level provides a modern, open-plan kitchen with built-in appliances and plenty of storage space, a good-sized reception area with access the the private balcony, one of four double bedrooms, currently being used as an athome gym, and a separate WC.

## **Bishops Way, E2**

OFFERS IN EXCESS OF £650,000 - The upper level consists of three large double bedrooms, one with access to the second private balcony which runs the length of the property, and a contemporary family bathroom. The property offers built-in storage throughout and access to a large, outside family park space on the first floor.