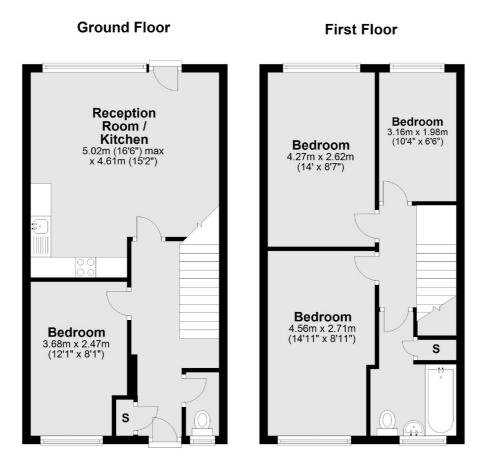

## Weymouth Terrace, E2

 $\pounds 575$  Per week

A four bedroom maisonette located off Hackney Road. The property which is split over two levels has a large open plan reception and kitchen area, four double bedrooms and a private garden.

Ideally located moments from Hoxton station and the trendy bars, restaurants and boutiques in Shoreditch and the City.

#### Features

Four Double Bedrooms Separate Kitchen Furnished Large Reception Amazing Location Maisonette



# Dexters

## Weymouth Terrace, London, E2



### Total area: approx. 82.0 sq. metres (883.0 sq. feet)

## Contact

To arrange a viewing call our office on the number below or visit our website.



Energy Rating: D. We aim to make our particulars both accurate and reliable. However they are not guaranteed; nor do they form part of an offer or contract. If you require clarification on any points then please contact us, especially if you're traveling some distance to view. Please note that appliances and heating systems have not been tested and therefore no warranties can be given as to their good working order.