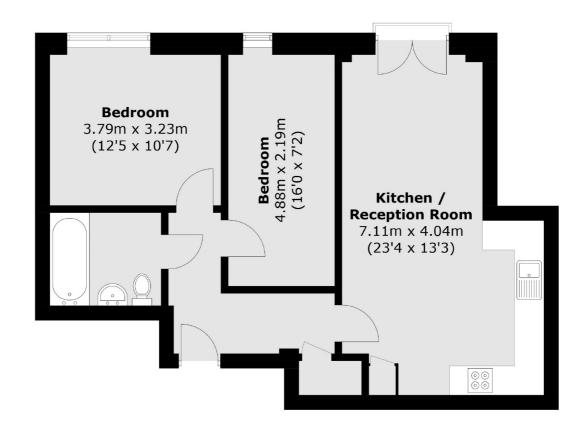

## Leonard Street, EC2A £137,500

25% Shared Ownership - This two double bedroom flat in Shoreditch is located on the third floor with lift access and comprises two generously sized double bedrooms, one family bathroom, a hallway with large storage cupboard and an open plan kitchen and living area with Juliet balcony, providing plenty of natural light.

## Leonard Street, London, EC2A

Total area (approx.): 60.0 sq. m (645.8 sq. ft)

Shoreditch

London

Sales

EC2A 3EP

0207 483 6371

44 Great Eastern Street