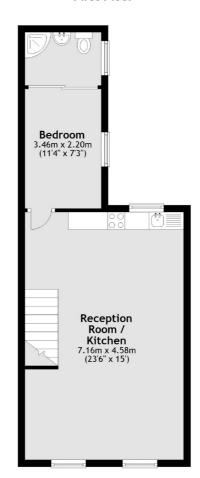

#### First Floor

**Ground Floor** 

Shoreditch

London

Sales

EC2A 3EP

0207 483 6371

44 Great Eastern Street

Total area: approx. 46.4 sq. metres (499.2 sq. feet)