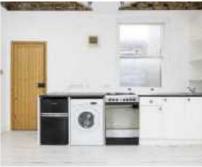

## Columbia Road, E2 £525,000

An open-plan mini-loft in a Victorian maisonette with double-height ceilings, sash windows, skylights, park views and double-height exposed brick walls which would benefit from updating. The property is an entire upper floor in the Conservation Area with loads of potential to create bespoke storage and differential height spaces, having been owned by the same vendor for 20 years.