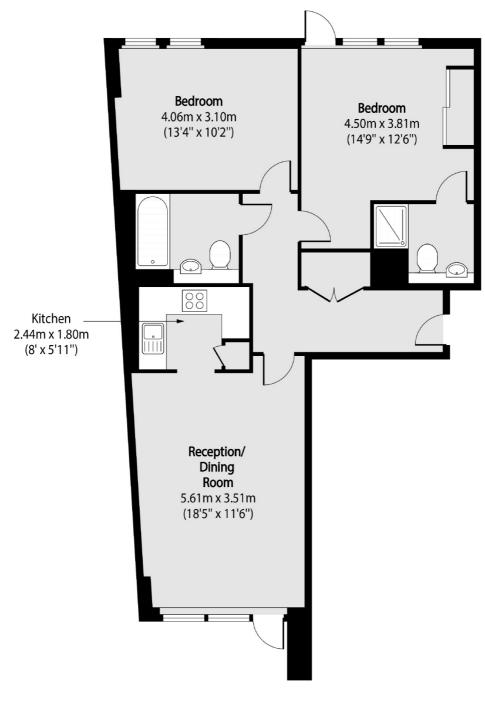

### Times Square, London, E1

Total area (approx): 71.72 sq m (772 sq. ft)

Shoreditch 44 Great Eastern Street London EC2A 3EP Sales 0207 483 6371 Energy Rating: D. We aim to make our particulars both accurate and reliable. However they are not guaranteed; nor do they form part of an offer or contract. If you require clarification on any points then please contact us, especially if you're traveling some distance to view. Please note that appliances and heating systems have not been tested and therefore no warranties can be given as to their good working order.