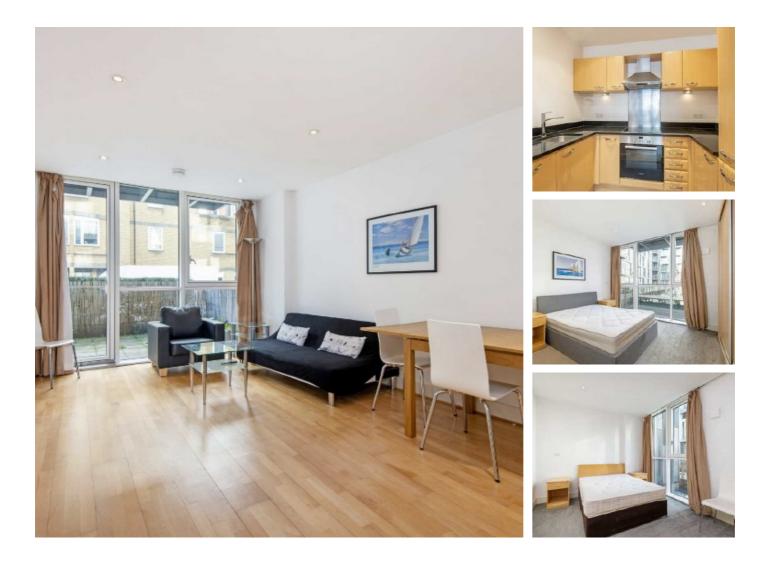

## Times Square, E1 £600,000

A dual aspect, two double bedroom apartment with a south facing patio garden and views overlooking the communal gardens. This property offers open plan living from the kitchen to dining area, built in storage and is located within a secure gated development with concierge.

#### Features

Two Double Bedrooms Two Bathrooms Modern Development Concierge Gated Complex South Facing