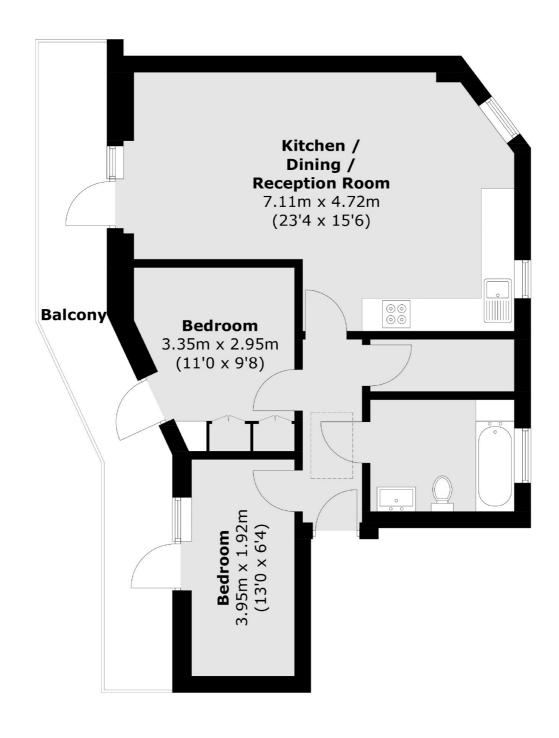

## Portman Place, E2 £500,000

A top-floor, two bedroom apartment that provides contemporary city living. This south facing apartment offers panoramic city views with a full length, private, balcony. The apartment compromises of a bright open plan kitchen/living space with a modern kitchen, two double bedrooms with balcony access, family bathroom, and built in hallway storage.

## Portman Place, London, E2

Total area (approx.): 59.8 sq. m (643.7 sq. ft) Balcony area (approx.): 14.8 sq. m (159.3 sq. ft)

Shoreditch

London

Sales

EC2A 3EP

0207 483 6371

44 Great Eastern Street