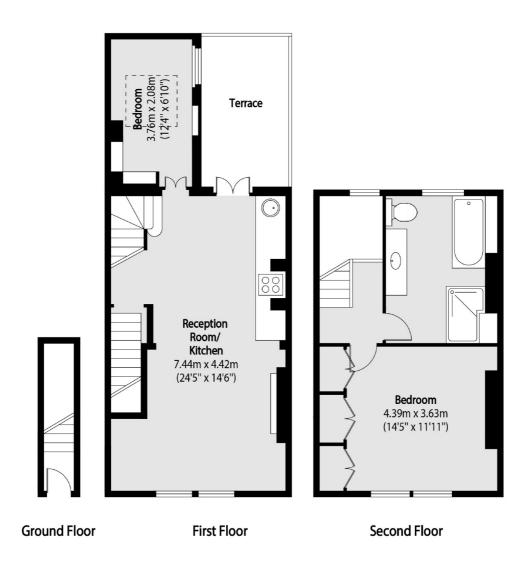

## Teesdale Street, London, E2

Total area (approx): 77.47 sq m (834 sq. ft)

Terrace total area (approx): 8.36 sq m (90 sq. ft)

Shoreditch

London

Sales

EC2A 3EP

0207 483 6371