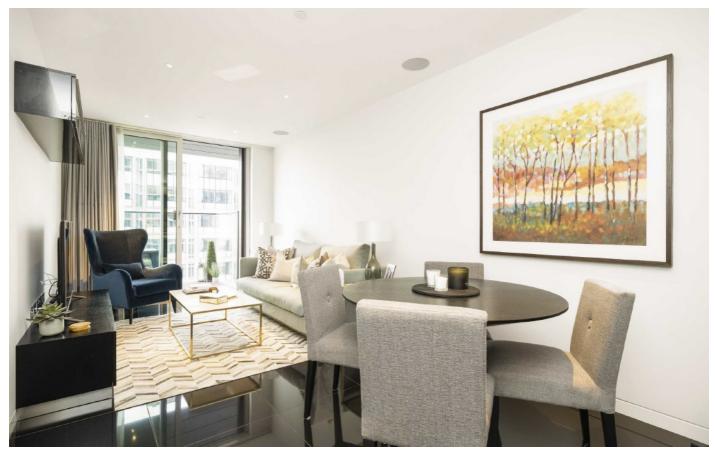

# **Moor Lane, EC2Y** £700,000

This 15th floor apartment located within The Heron development offers open-planned design and top-of-the-range appliances. The kitchen features a wine chiller and coffee machine, and porcelain tiled floors throughout the reception/kitchen area. The large double bedroom includes a fitted wardrobe and the apartment benefits from two west-facing balconies and floor-ceiling windows.