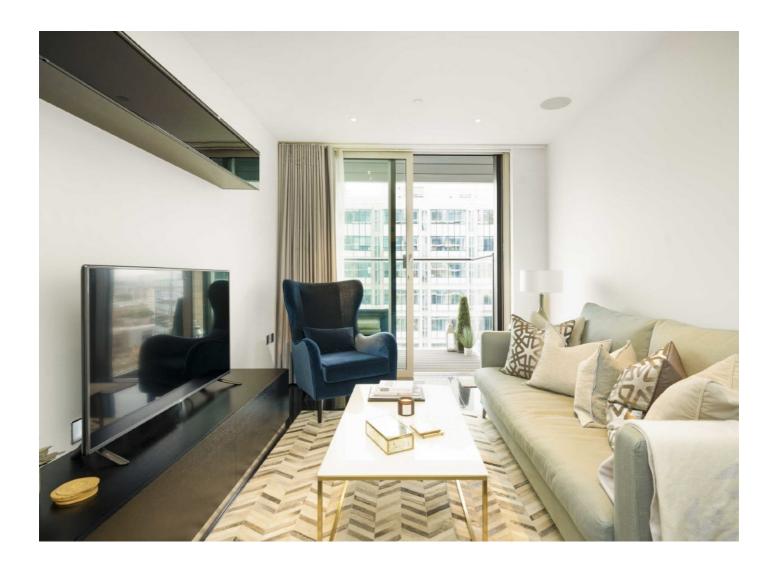

# **Moor Lane, EC2Y** £700,000

This 15th floor apartment located within The Heron development offers open-planned design and top-of-the-range appliances. The kitchen features a wine chiller and coffee machine, and porcelain tiled floors throughout the reception/kitchen area. The large double bedroom includes a fitted wardrobe and the apartment benefits from two west-facing balconies and floor-ceiling windows.

#### **Features**

City Views
24 Hour Concierge
The Heron Club Amenities
Fifteenth Floor
Floor to Ceiling Windows
Two West Facing Balconies

Shoreditch 0207 483 6371 dexters.co.uk