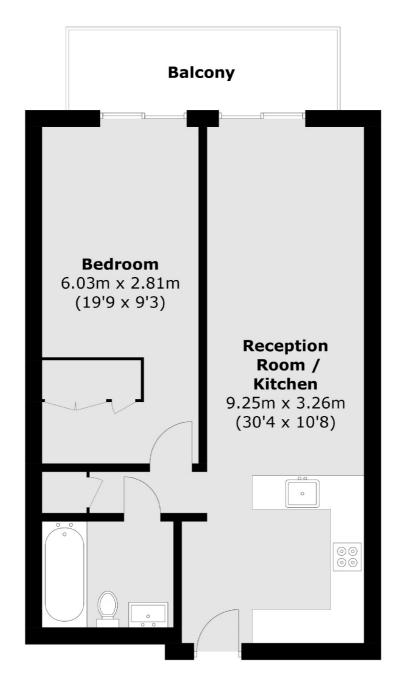

#### **Fifteenth Floor**

Total area (approx.): 53.2 sq. m (572.6 sq. ft) Balcony: 6.9 sq. m (74.3 sq. ft)

0207 483 6371