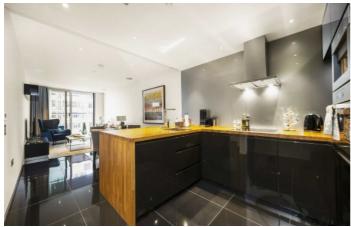

# **Moor Lane, EC2Y** £700,000

This 15th floor apartment located within The Heron development offers open-planned design and top-of-the-range appliances. The kitchen features a wine chiller and coffee machine, and porcelain tiled floors throughout the reception/kitchen area. The large double bedroom includes a fitted wardrobe and the apartment benefits from two west-facing balconies and floor-ceiling windows.