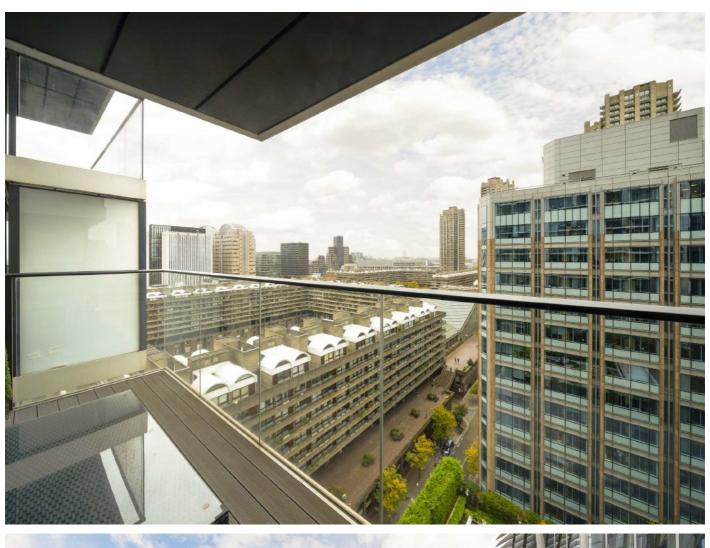

# **Moor Lane, EC2Y** £700,000

This 15th floor apartment located within The Heron development offers open-planned design and top-of-the-range appliances. The kitchen features a wine chiller and coffee machine, and porcelain tiled floors throughout the reception/kitchen area. The large double bedroom includes a fitted wardrobe and the apartment benefits from two west-facing balconies and floor-ceiling windows.

#### **Features**

City Views
24 Hour Concierge
The Heron Club Amenities
Fifteenth Floor
Floor to Ceiling Windows
Two West Facing Balconies

Shoreditch 0207 483 6371 dexters.co.uk