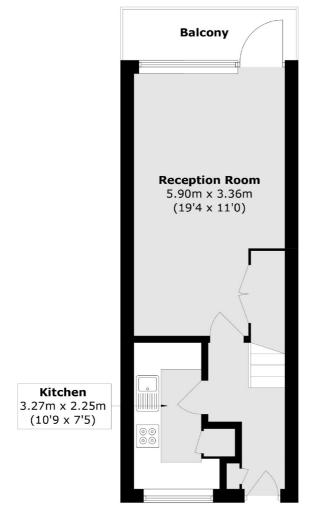

## Roberta Street, E2 £375,000

A dual aspect, two bedroom, split level apartment situated on the 9th floor. This bright and spacious property is comprised of reception/dining room, balcony, separate kitchen, two double bedrooms, modern bathroom and separate WC.

## Roberta Street, London, E2

Shoreditch

London

Sales

EC2A 3EP

0207 483 6371

44 Great Eastern Street

**Ninth Floor** 

**Tenth Floor** 

Total area (approx.): 62.4 sq. m (671.7 sq. ft) Balcony: 4.4 sq. m (47.4 sq. ft)