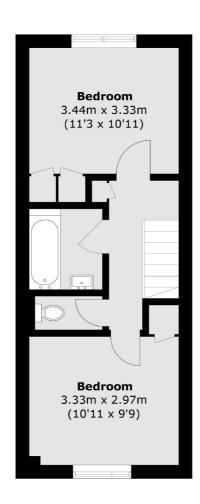

## Roberta Street, E2 £375,000

A dual aspect, two bedroom, split level apartment situated on the 9th floor. This bright and spacious property is comprised of reception/dining room, balcony, separate kitchen, two double bedrooms, modern bathroom and separate WC.

**Tenth Floor** 

Total area (approx.): 62.4 sq. m (671.7 sq. ft) Balcony: 4.4 sq. m (47.4 sq. ft)