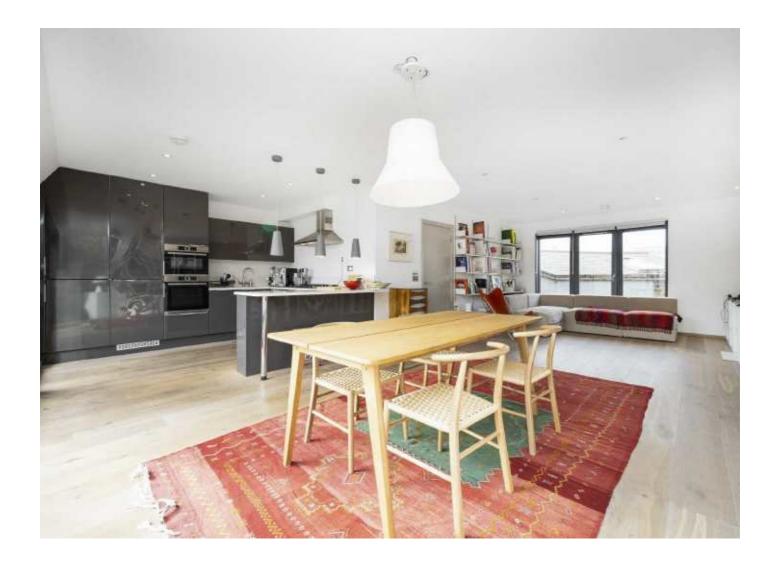

# Curtain Road, EC2A £1,100,000

A bright, modern penthouse apartment situated on top of this period building in the heart of the Shoreditch triangle. This apartment is spread over two floors consisting of a contemporary open-plan kitchen/dining area and a large dual-aspect reception/entertaining space, with bi-folding doors opening to a large terrace.

# Curtain Road, EC2A

The property boasts a high-standard finish with solid wood flooring with underfloor heating throughout, exposed brickwork, and two private terraces with far-reaching views across the City skyline. Upstairs is the master bedroom with an en-suite bathroom, and direct access to a private roof terrace, a further second double bedroom and a master bathroom.