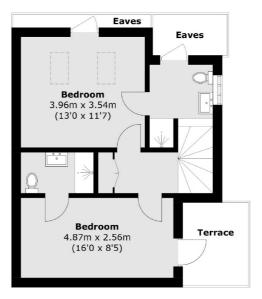

#### Fifth Floor

#### **Fourth Floor**

Total area (approx.): 96.0 sq. m (1,033.3 sq. ft) (Excluding Eaves) Terrace: 15.3 sq. m (164.7 sq. ft)

0207 483 6371