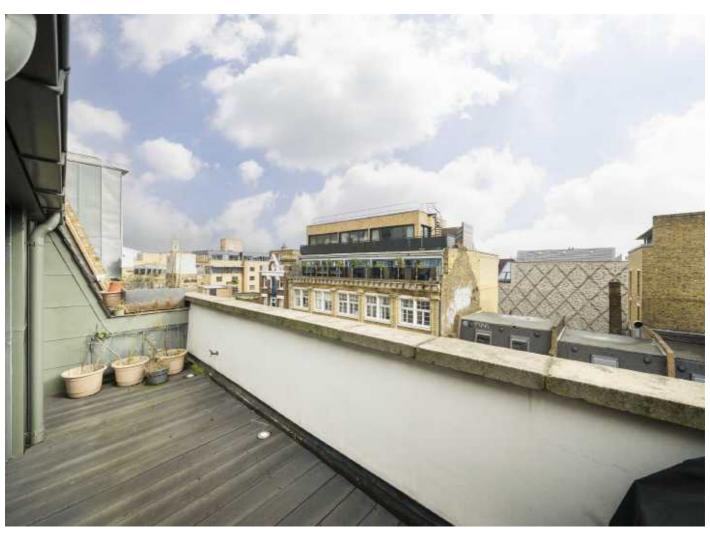

# Curtain Road, EC2A £1,100,000

A bright, modern penthouse apartment situated on top of this period building in the heart of the Shoreditch triangle. This apartment is spread over two floors consisting of a contemporary open-plan kitchen/dining area and a large dual-aspect reception/entertaining space, with bi-folding doors opening to a large terrace.

# Curtain Road, EC2A

The property boasts a high-standard finish with solid wood flooring with underfloor heating throughout, exposed brickwork, and two private terraces with far-reaching views across the City skyline. Upstairs is the master bedroom with an en-suite bathroom, and direct access to a private roof terrace, a further second double bedroom and a master bathroom.