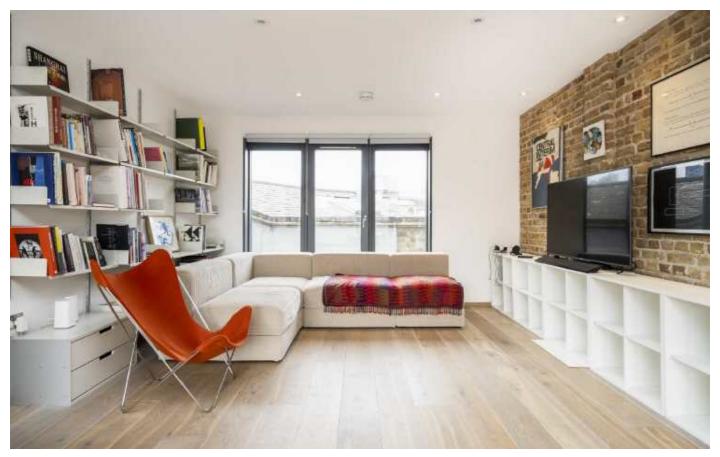

# Curtain Road, EC2A £1,100,000

A bright, modern penthouse apartment situated on top of this period building in the heart of the Shoreditch triangle. This apartment is spread over two floors consisting of a contemporary open-plan kitchen/dining area and a large dual-aspect reception/entertaining space, with bi-folding doors opening to a large terrace.

# Curtain Road, EC2A

The property boasts a high-standard finish with solid wood flooring with underfloor heating throughout, exposed brickwork, and two private terraces with far-reaching views across the City skyline. Upstairs is the master bedroom with an en-suite bathroom, and direct access to a private roof terrace, a further second double bedroom and a master bathroom.