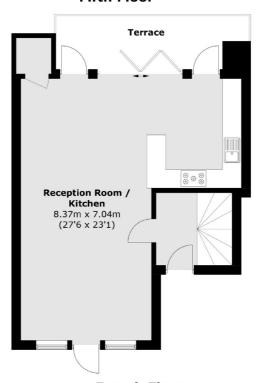

#### Fifth Floor

#### **Fourth Floor**

Total area (approx.): 96.0 sq. m (1,033.3 sq. ft) (Excluding Eaves) Terrace: 15.3 sq. m (164.7 sq. ft)

0207 483 6371