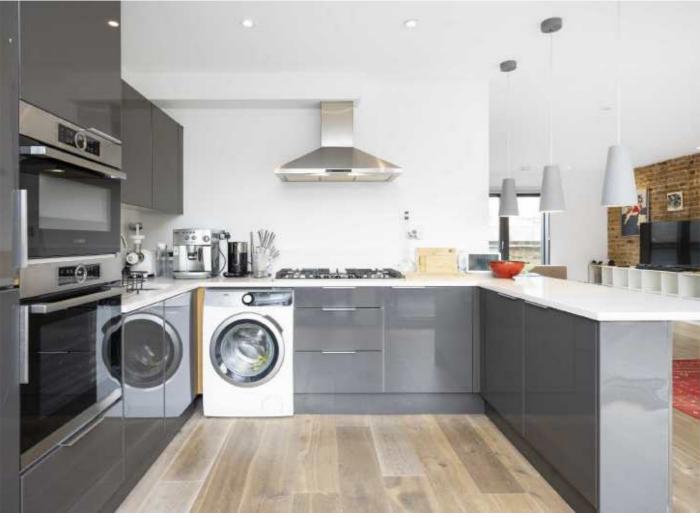

# Curtain Road, EC2A £1,100,000

A bright, modern penthouse apartment situated on top of this period building in the heart of the Shoreditch triangle. This apartment is spread over two floors consisting of a contemporary open-plan kitchen/dining area and a large dual-aspect reception/entertaining space, with bi-folding doors opening to a large terrace.

# Curtain Road, EC2A

The property boasts a high-standard finish with solid wood flooring with underfloor heating throughout, exposed brickwork, and two private terraces with far-reaching views across the City skyline. Upstairs is the master bedroom with an en-suite bathroom, and direct access to a private roof terrace, a further second double bedroom and a master bathroom.