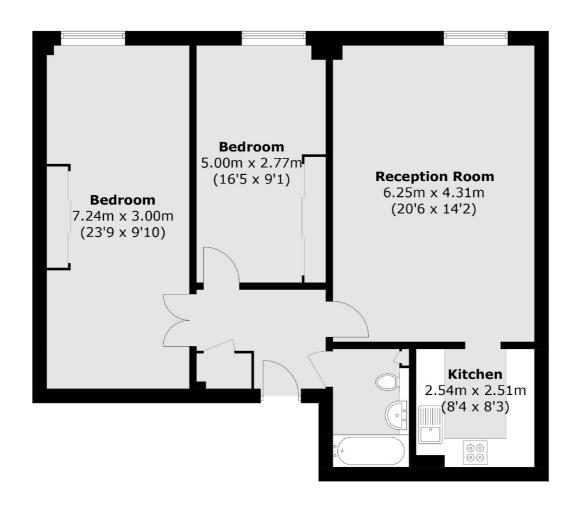

## Basing Place, E2 £600,000

A two double bedroom apartment which sits within the converted Goddard & Gibbs Stained Glass Merchants. Located on the second floor, the apartment benefits from plenty of natural light thanks to its large windows. The flat compromises of two large bedrooms, family bathroom and open plan kitchen/reception area.

## Basing Place, London, E2

Total area (approx.): 81.4 sq. m (876.2 sq. ft)

Shoreditch

London

Sales

EC2A 3EP

0207 483 6371

44 Great Eastern Street