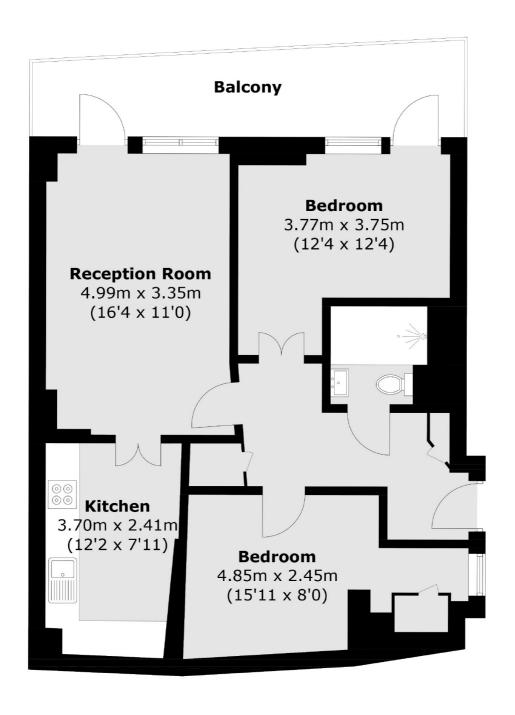

## Long Street, E2 £599,950

A two double bedroom apartment in a modern block next to Shoreditch High Street. This property features a separate kitchen, two bedrooms, and a good sized reception area with private balcony access.

## Long Street, London, E2

Total area (approx.): 64.4 sq. m (693.2 sq. ft) Balcony (approx.): 11.7 sq. m (125.9 sq. ft)

Shoreditch

London

Sales

EC2A 3EP

0207 483 6371

44 Great Eastern Street