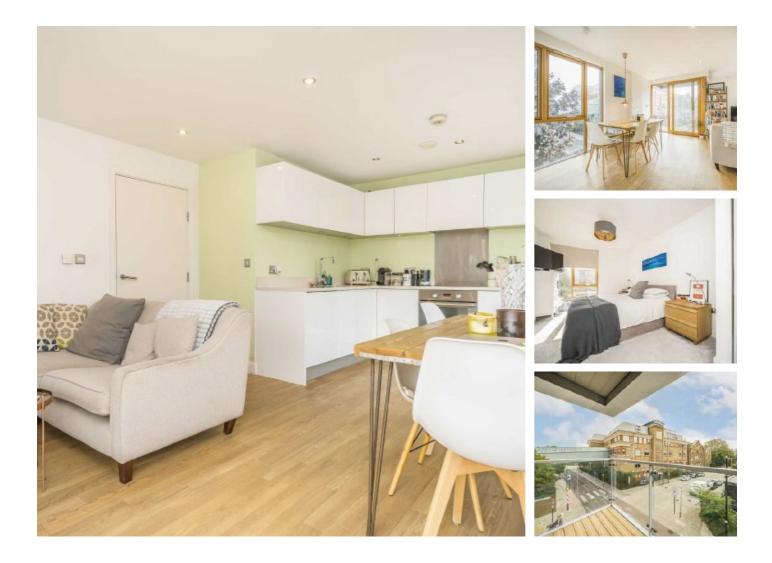

## Old Bethnal Green Road, E2 £650,000

A spacious and bright two double bedroom apartment located within a purpose built block. This property features an open plan kitchen/living area, two large double bedrooms, one with en suite, a modern family bathroom, and a private balcony. The property provides dual aspect views and plenty of storage space throughout. The apartment also benefits from an owned, allocated private parking space.

#### Features

Two Double Bedrooms En Suite Private Balcony Two Bathrooms Off Street Parking Dual Aspect