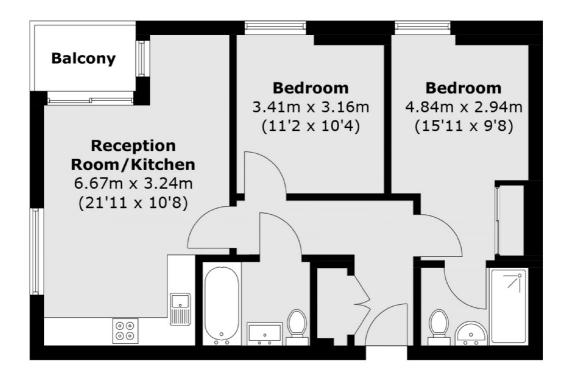

### Old Bethnal Green Road, London, E2

Total area (approx.): 65.8 sq. m (708.2 sq. ft) Balcony area (approx.): 3.02 sq. m (32.5 sq. ft)

Shoreditch 44 Great Eastern Street London EC2A 3EP Sales 0207 483 6371 Energy Rating: B. We aim to make our particulars both accurate and reliable. However they are not guaranteed; nor do they form part of an offer or contract. If you require clarification on any points then please contact us, especially if you're traveling some distance to view. Please note that appliances and heating systems have not been tested and therefore no warranties can be given as to their good working order.