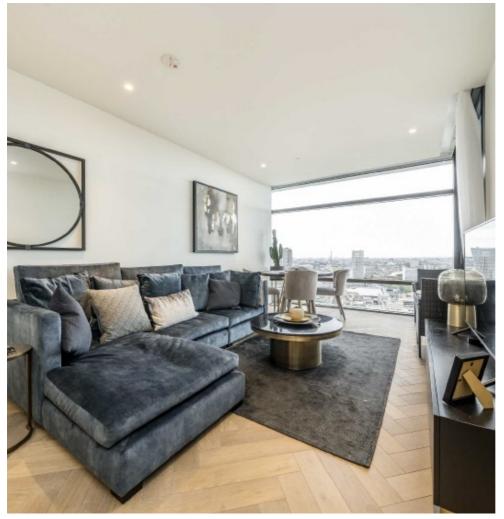

## Principal Place, EC2A £800,000

This one-bedroom apartment in Principle Tower is located on the 28th floor and is in excellent condition. The property benefits from floor-to-ceiling windows with west facing views a fully-equipped kitchen featuring composite stone surfaces and integrated appliances: a stainless steel sink, a Miele oven and hob, a fridge/freezer, and a wine cooler. Residents of Principal Tower have access to a range of facilities, such as a luxury spa and gym, and cinema room, plus an incredible 7.5 acres of landscaped garden space.

## **Features**

Air conditioning West Facing Balcony On site Gym, Spa and Pool 24-Hour Concierge 28th Floor Floor to Ceiling Windows

Shoreditch 0207 483 6371 dexters.co.uk