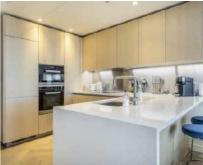

## Principal Place, EC2A £800,000

This one-bedroom apartment in Principle Tower is located on the 28th floor and is in excellent condition. The property benefits from floor-to-ceiling windows with west facing views a fully-equipped kitchen featuring composite stone surfaces and integrated appliances: a stainless steel sink, a Miele oven and hob, a fridge/freezer, and a wine cooler. Residents of Principal Tower have access to a range of facilities, such as a luxury spa and gym, and cinema room, plus an incredible 7.5 acres of landscaped garden space.