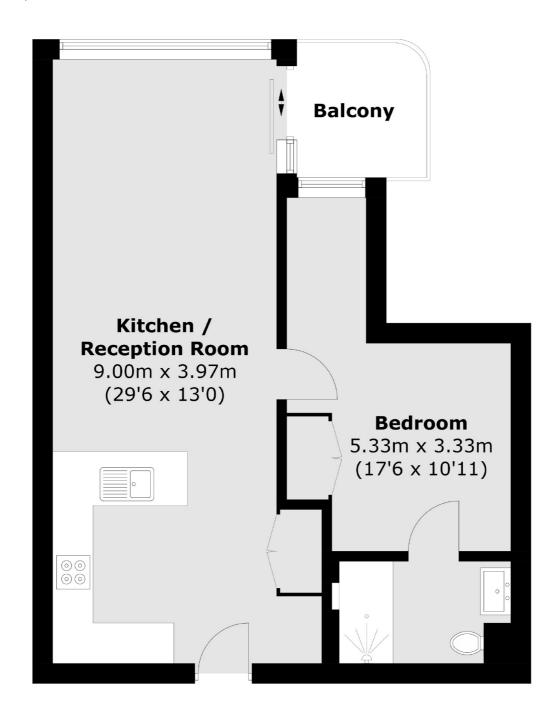

## Principal Place, London, EC2A

Total area (approx.): 49.7 sq. m (535.0 sq. ft) Balcony : 3.8 sq. m (40.9 sq. ft)

Shoreditch

EC2A 3EP

0207 483 6371

London

Sales

44 Great Eastern Street