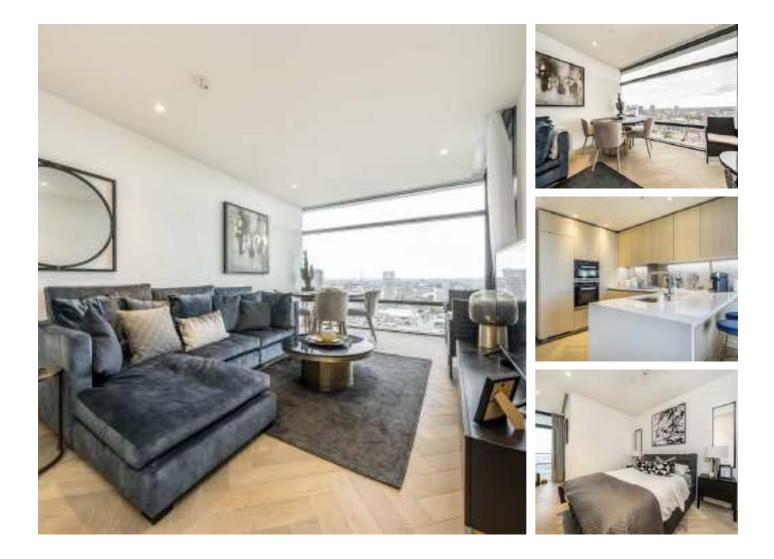

## Principal Place, EC2A £950,000

This one-bedroom apartment in Principle Tower is located on the 28th floor and is in excellent condition. The property benefits from floor-to-ceiling windows with west facing views, a fully-equipped kitchen featuring composite stone surfaces and integrated appliances: a stainless steel sink, a Miele oven and hob, a fridge/freezer, and a wine cooler. Residents of Principal Tower have access to a range of facilities, such as a luxury spa and gym, and cinema room, plus an incredible 7.5 acres of landscaped garden space.

#### Features

Air conditioning West Facing Balcony On site Gym, Spa and Pool 24-Hour Concierge 28th Floor Floor to Ceiling Windows