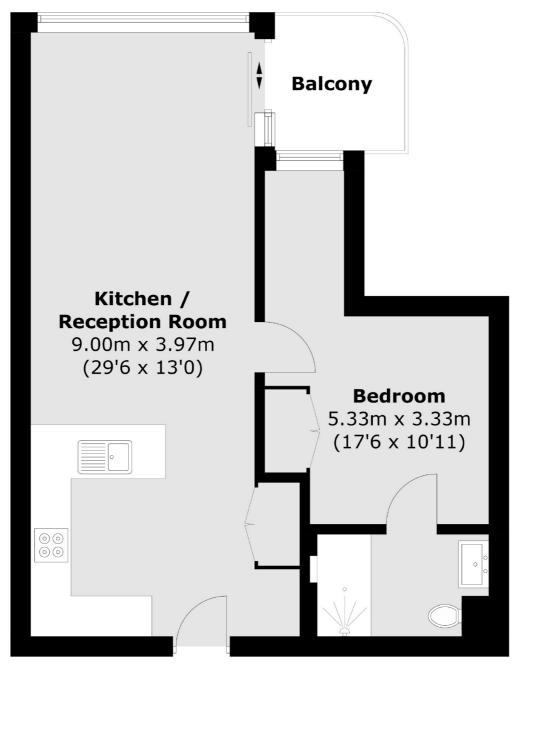

### Principal Place, London, EC2A

Total area (approx.): 49.7 sq. m (535.0 sq. ft) Balcony : 3.8 sq. m (40.9 sq. ft)

Shoreditch 44 Great Eastern Street London EC2A 3EP Sales 0207 483 6371 Energy Rating: B. We aim to make our particulars both accurate and reliable. However they are not guaranteed; nor do they form part of an offer or contract. If you require clarification on any points then please contact us, especially if you're traveling some distance to view. Please note that appliances and heating systems have not been tested and therefore no warranties can be given as to their good working order.