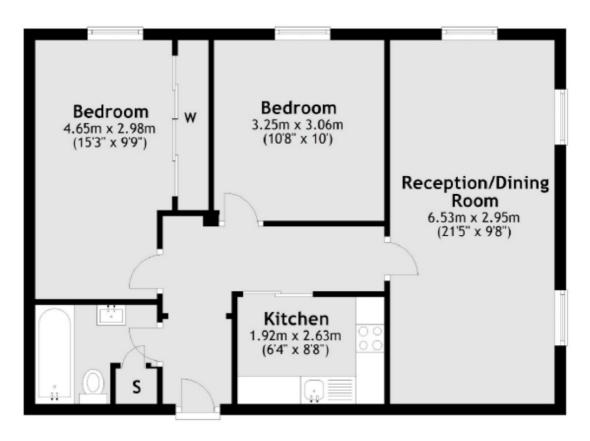

### **Ground Floor**

Total area: approx. 60.9 sq. metres (655.1 sq. feet)

Shoreditch

London

Sales

EC2A 3EP

0207 483 6371

44 Great Eastern Street