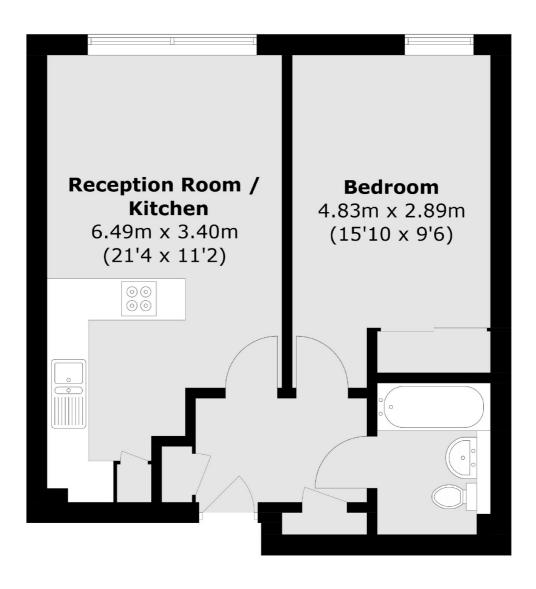

## Wheler Street, London, E1

Total area (approx.): 43.2 sq. m (465.0 sq. ft)

Shoreditch

London

Sales

EC2A 3EP

0207 483 6371

44 Great Eastern Street