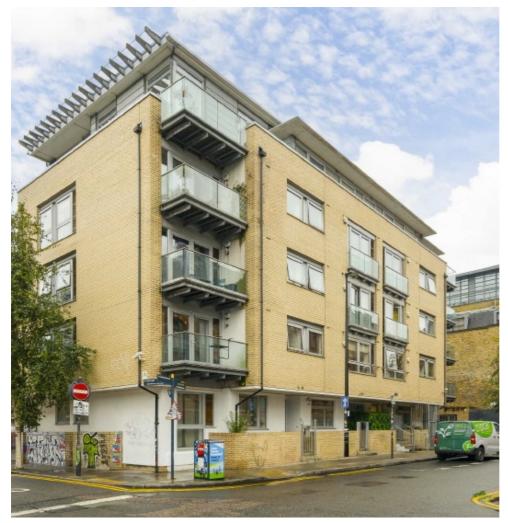

## Wheler Street, E1 £400,000

A modern, one double bedroom apartment located within a secure, purpose built development. This property features an open plan kitchen/living area, wooden floors throughout, and plenty of built in storage.

This apartment is located within a quarter of a mile of Old Spitalfields market which provides a selection of restaurants, cafés and bars. The property is a short walk from Shoreditch High Street Station (Overground), Old Street Station (Northern Line) and Liverpool Street Station (Elizabeth Line).