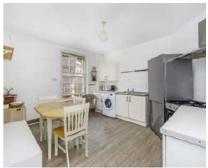

## Ligonier Street, E2

£3,300 Per calendar month

A spacious three double-bedroom apartment spread over 947 square feet set within the popular Arnold Circus estate in the heart of Shoreditch.

This apartment is located on the second floor of this Grade II listed mansion block, and features a large, bright reception room with traditional sash windows allowing in lots of natural light. There is separate kitchen with space for dining table and chairs. Recently redecorated Bathroom suite and separate WC. There are three generous double bedrooms with one benefiting from a walk-in wardrobe and space to work for home. The flat offers ample storage and stylish neutral décor throughout. Energy Rating: .