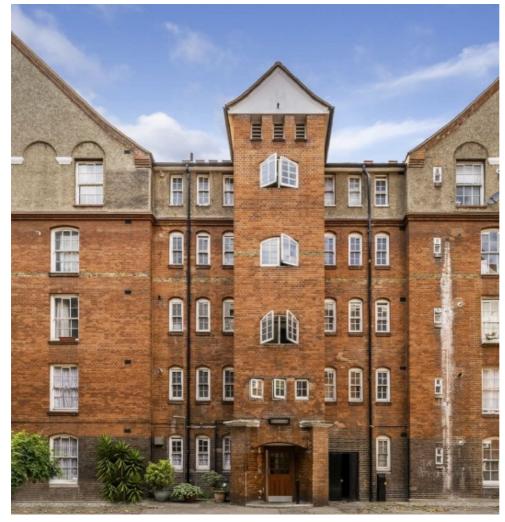

## Ligonier Street, E2

£3,300 Per calendar month

A spacious three double-bedroom apartment spread over 947 square feet set within the popular Arnold Circus estate in the heart of Shoreditch.

This apartment is located on the second floor of this Grade II listed mansion block, and features a large, bright reception room with traditional sash windows allowing in lots of natural light. There is separate kitchen with space for dining table and chairs. Recently redecorated Bathroom suite and separate WC. There are three generous double bedrooms with one benefiting from a walk-in wardrobe and space to work for home. The flat offers ample storage and stylish neutral décor throughout. Energy Rating: .

Positioned between Brick Lane, Columbia Road flower market and Shoreditch High-Street, the Arnold Circus 'Boundary' estate. Shoreditch High-Street, Liverpool Street, Old Street and Hoxton