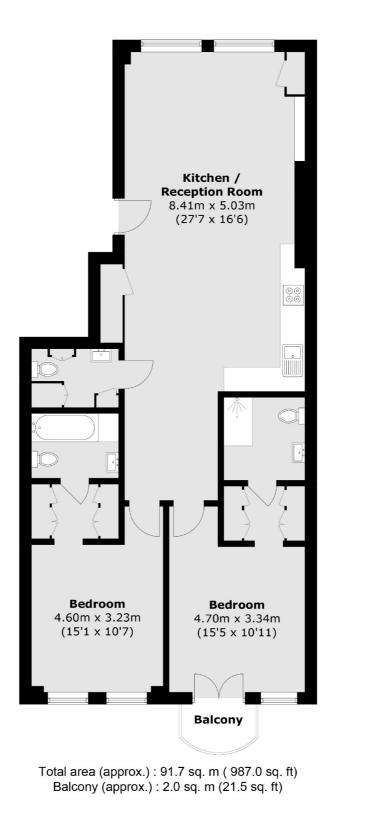

## **Bath Street, EC1V** £1,300,000

A two double bedroom lateral apartment located within a Victorian warehouse conversion. This property has been renovated throughout and comes with generous walk in wardrobes, two en suite bathrooms, a separate WC, and offers open plan living with dedicated space to dine.

### Features

Two Double Bedrooms Balcony Two En Suites Engineered Wood Flooring Built in surround sound High Ceilings