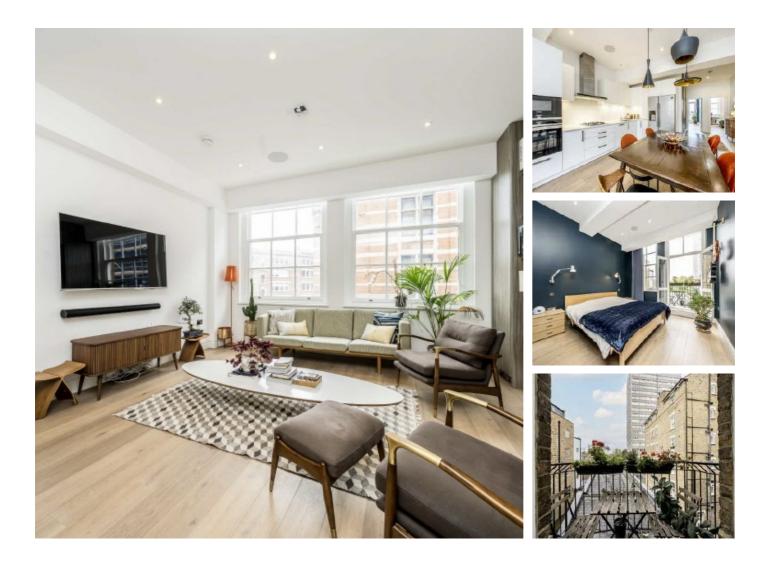

## **Bath Street, EC1V** £1,300,000

A two double bedroom lateral apartment located within a Victorian warehouse conversion. This property has been renovated throughout and comes with generous walk in wardrobes, two en suite bathrooms, a separate WC, and offers open plan living with dedicated space to dine.

### Features

Two Double Bedrooms Balcony Two En Suites Engineered Wood Flooring Built in surround sound High Ceilings