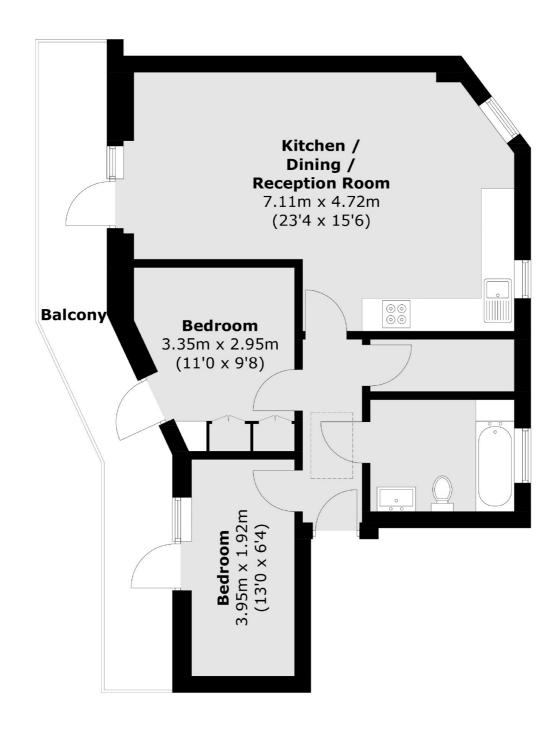

## Portman Place, E2 £550,000

A top-floor, two bedroom apartment that provides contemporary city living. This south facing apartment offers panoramic city views with a full length, private, balcony. The apartment compromises of a bright open plan kitchen/living space with a modern kitchen, two double bedrooms with balcony access, family bathroom, and built in hallway storage.

## Portman Place, London, E2

Total area (approx.): 59.8 sq. m (643.7 sq. ft) Balcony area (approx.): 14.8 sq. m (159.3 sq. ft)

Shoreditch

London

Sales

EC2A 3EP

0207 483 6371

44 Great Eastern Street