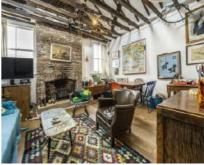

## Victoria Park Square, E2

£2,050 Per calendar month

A studio apartment property located on the top floor of a secure and characterful Victorian building. This apartment has a separate kitchen and living room space with ample space to dine, high ceilings and sash windows.

## **Features**

Studio Apartment Victorian Conversion Furnished Sash Windows High Ceilings Top Floor

Shoreditch 0207 483 6372 dexters.co.uk