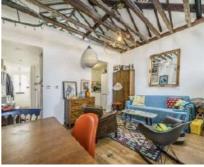

## Victoria Park Square, E2

£2,050 Per calendar month

A studio apartment property located on the top floor of a secure and characterful Victorian building. This apartment has a separate kitchen and living room space with ample space to dine, high ceilings and sash windows.

## **Features**

Studio Apartment Victorian Conversion Furnished Sash Windows High Ceilings Top Floor

Shoreditch 0207 483 6372 dexters.co.uk