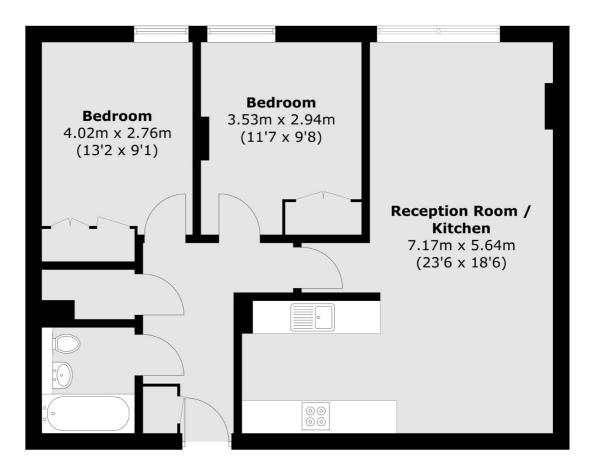

### Poole Street, London, N1

Total area (approx.): 67.2 sq. m (723.3 sq. ft)

Shoreditch 44 Great Eastern Street London EC2A 3EP Sales 0207 483 6371 Energy Rating: C. We aim to make our particulars both accurate and reliable. However they are not guaranteed; nor do they form part of an offer or contract. If you require clarification on any points then please contact us, especially if you're traveling some distance to view. Please note that appliances and heating systems have not been tested and therefore no warranties can be given as to their good working order.