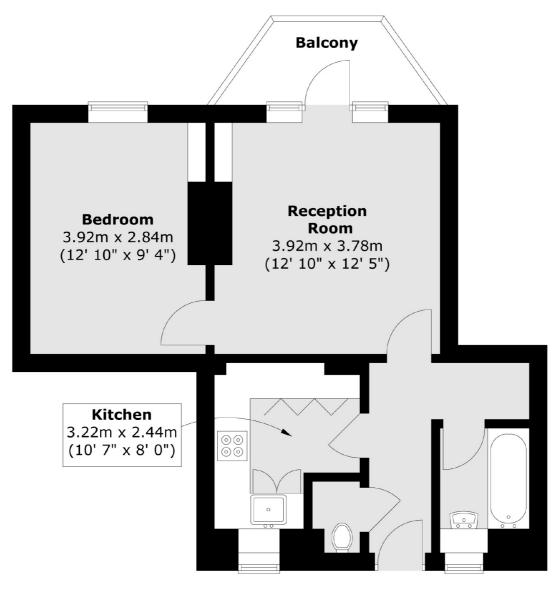

# Provost Estate, N1 £375,000

A bright, one bedroom apartment located on the fourth floor. This property offers a separate kitchen and reception room, wooden flooring throughout, and a private balcony.

### Provost Estate, London, N1

#### **Fourth Floor**

Total area (approx.): 44.8 sq. m (482 sq. ft) Total balcony area (approx.): 3.9 sq. m (42 sq. ft)

Shoreditch