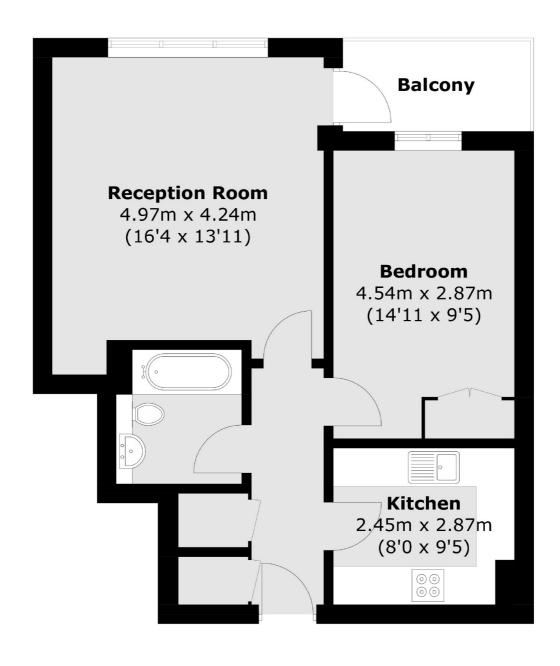

## Mansell Street, E1 £450,000

A bright, one double bedroom property spread over 537 sq.ft. This property comprises of a spacious reception room with balcony access, fitted kitchen with integrated appliances, a double bedroom with built in wardrobes, and family bathroom. The property benefits from double glazing throughout, on site concierge and lift access.

## Mansell Street, London, E1

Total area (approx.): 52.4 sq. m (564.0 sq. ft) Balcony area (approx.): 4.1 sq. m (44.1 sq. ft)

Shoreditch

London

Sales

EC2A 3EP

0207 483 6371

44 Great Eastern Street