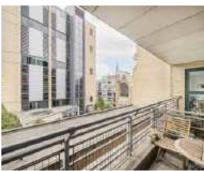

## Mansell Street, E1 £500,000

A bright, one double bedroom property spread over 537 sq.ft. This property comprises of a spacious reception room with balcony access, fitted kitchen with integrated appliances, a double bedroom with built in wardrobes, and family bathroom. The property benefits from double glazing throughout, on site concierge and lift access.

## **Features**

Good Transport Links Covered Balcony Built In Storage Wooden Flooring Lift Access Concierge

Shoreditch 0207 483 6371 dexters.co.uk

## Mansell Street, London, E1

Total area (approx.): 52.4 sq. m (564.0 sq. ft) Balcony area (approx.): 4.1 sq. m (44.1 sq. ft)

Shoreditch

London

Sales

EC2A 3EP

0207 483 6371

44 Great Eastern Street