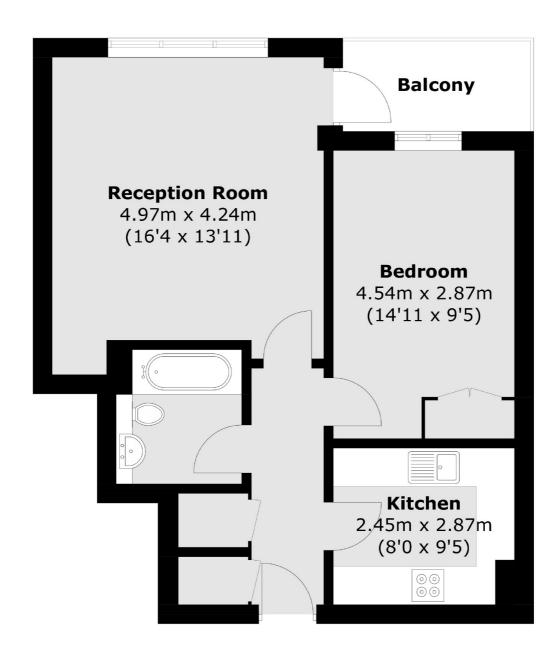

## Mansell Street, E1 £500,000

A bright, one double bedroom property spread over 537 sq.ft. This property comprises of a spacious reception room with balcony access, fitted kitchen with integrated appliances, a double bedroom with built in wardrobes, and family bathroom. The property benefits from double glazing throughout, on site concierge and lift access.

## Mansell Street, London, E1

Total area (approx.): 52.4 sq. m (564.0 sq. ft) Balcony area (approx.): 4.1 sq. m (44.1 sq. ft)

Shoreditch

London

Sales

EC2A 3EP

0207 483 6371

44 Great Eastern Street