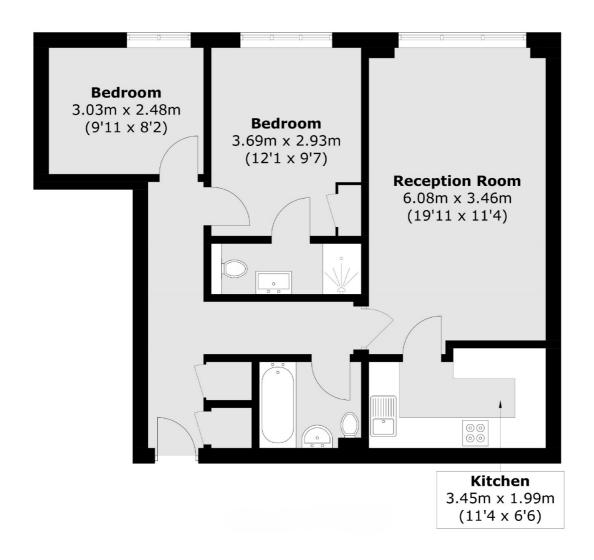

## Folgate Street, E1 £675,000

A two-bedroom, two-bathroom apartment on the fourth floor, ideally located next to Spitalfields Market. This apartment offers two double bedrooms, one with an ensuite bathroom, a modern family bathroom, plenty of built-in storage, and wooden floors throughout. The development also benefits from off street parking and gym access.

## Folgate Street, London, E1

Total area (approx.): 66.0 sq. m (710.4 sq. ft)

Shoreditch

London

Sales

EC2A 3EP

0207 483 6371

44 Great Eastern Street