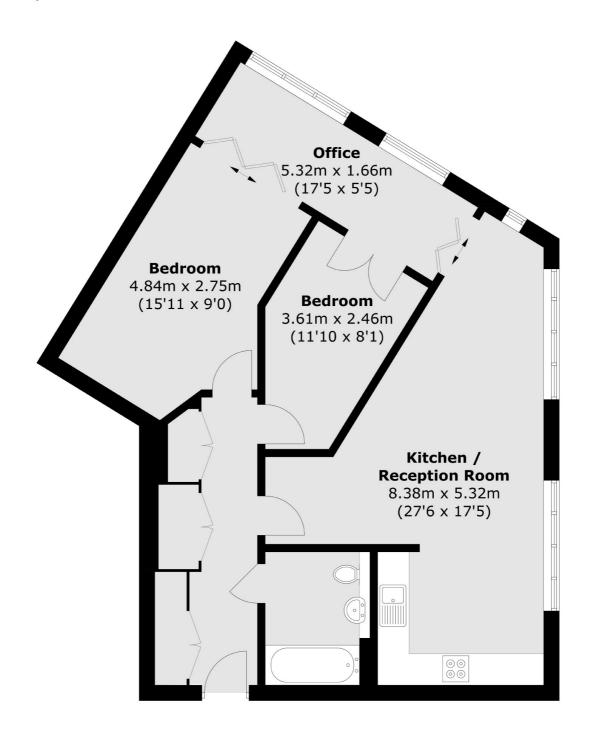

## Commercial Road, E1 £363,000

This two-bedroom apartment is located on the second floor and comprises a semi-open plan, fully equipped, contemporary kitchen, living and dining area, two double bedrooms, modern family bathroom and a spacious winter garden. The apartment comes complete with plenty of built-in storage. Aldgate Place benefits from landscaped gardens, 24-hour concierge, a fully equipped resident's gym and secure underground bicycle storage.

## Commercial Road, London, E1

Total area (approx.): 80.1 sq. m (862.2 sq. ft)

Shoreditch

London

Sales

EC2A 3EP

0207 483 6371

44 Great Eastern Street