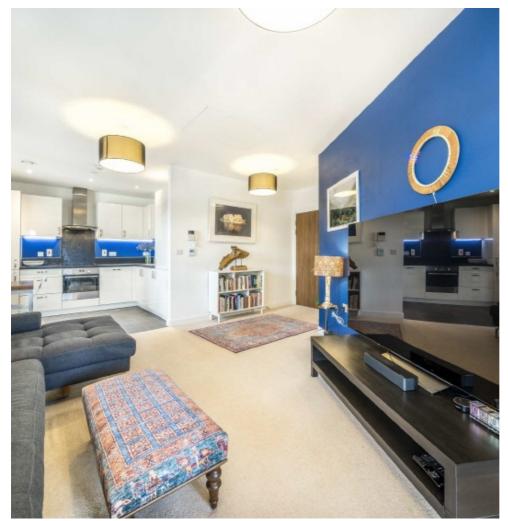

## Commercial Road, E1 £363,000

This two-bedroom apartment is located on the second floor and comprises a semi-open plan, fully equipped, contemporary kitchen, living and dining area, two double bedrooms, modern family bathroom and a spacious winter garden. The apartment comes complete with plenty of built-in storage. Aldgate Place benefits from landscaped gardens, 24-hour concierge, a fully equipped resident's gym and secure underground bicycle storage.