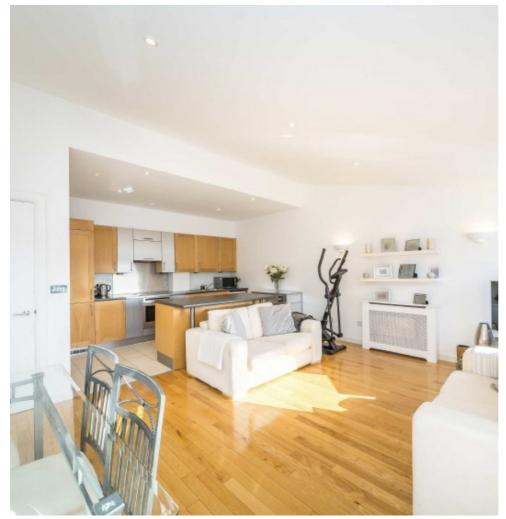

## **City Road, EC1V** £575,000

A good sized, top floor, one bedroom apartment. The property is very well presented with a bright open kitchen/living room, large double bedroom and generous family bathroom. The property benefits from high ceilings, lift access, and two private, south facing balconies.

## **Features**

Balcony Space South Facing Gated Development Wooden Flooring Built In Storage Open Plan Kitchen

Shoreditch 0207 483 6371 dexters.co.uk