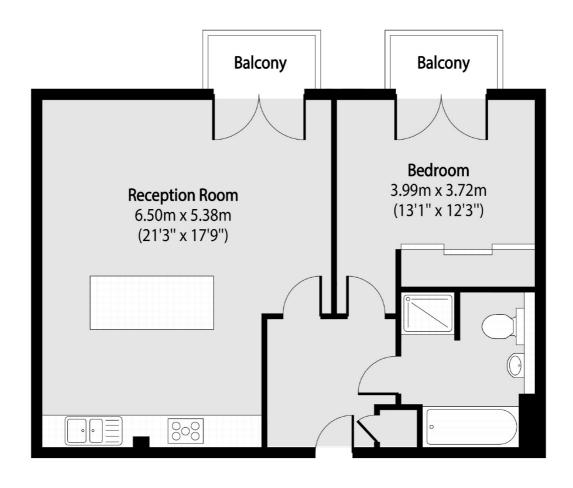

## **City Road, EC1V** £575,000

A good sized, top floor, one bedroom apartment. The property is very well presented with a bright open kitchen/living room, large double bedroom and generous family bathroom. The property benefits from high ceilings, lift access, and two private, south facing balconies.

## City Road, London, ECIV

Total area (approx): 60.39 Sq M (650 Sq Ft)

Balcony total area (approx): 4.0 sq m (21 sq. ft)

0207 483 6371