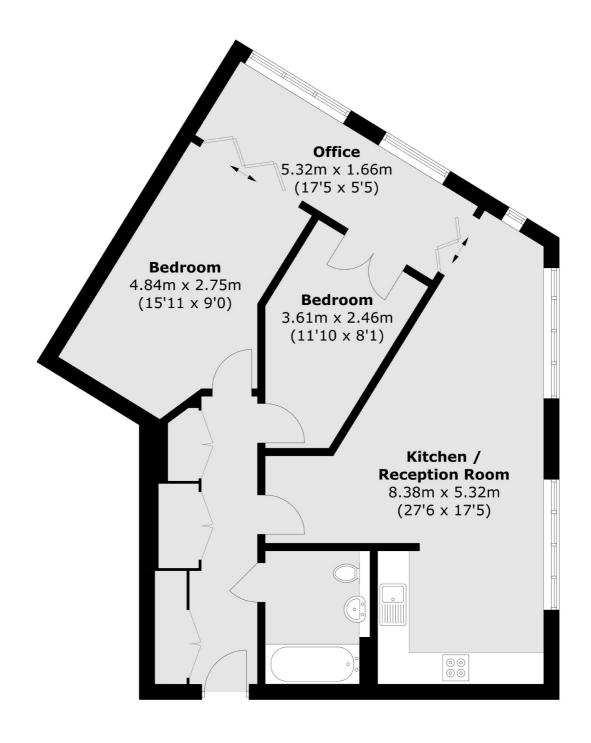

## Commercial Road, E1 £660,000

This two-bedroom apartment is located on the second floor and comprises a semi-open plan, fully equipped, contemporary kitchen, living and dining area, two double bedrooms, modern family bathroom and a spacious winter garden. The apartment comes complete with plenty of built-in storage. Aldgate Place benefits from landscaped gardens, 24-hour concierge, a fully equipped resident's gym and secure underground bicycle storage.

## Commercial Road, London, E1

Total area (approx.): 80.1 sq. m (862.2 sq. ft)

Shoreditch

London

Sales

EC2A 3EP

0207 483 6371

44 Great Eastern Street