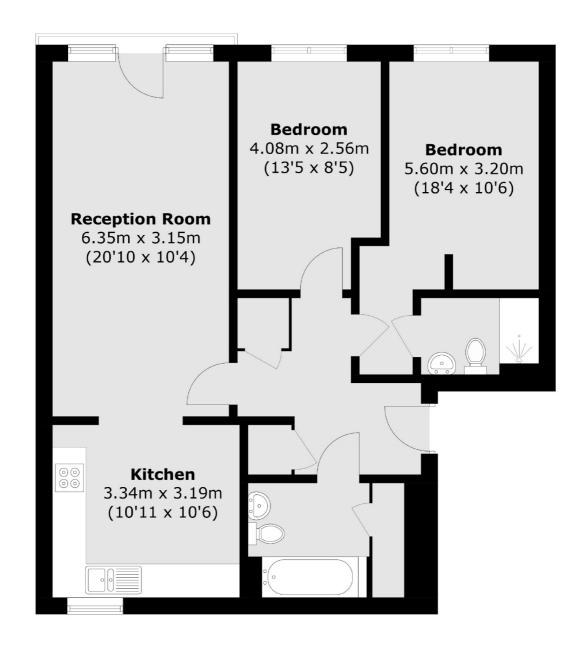

## Candle Street, E1 £450,000

A two double bedroom lateral apartment located on the second floor of this purpose built block. This property is located canal side and has a Juliet balcony. The apartment offers open plan living with a fully fitted kitchen, two double bedrooms, one with en suite, and one family bathroom. The property also benefits from dedicated utility, storage and cupboard space. There is also off street parking, available to rent.

### Candle Street, London, E1

Total area (approx.): 74.5 sq. m (801.9 sq. ft)

Shoreditch

London

Sales

EC2A 3EP

0207 483 6371

44 Great Eastern Street