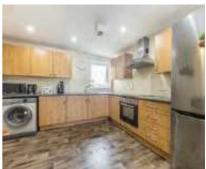

## Candle Street, E1 £450,000

A two double bedroom lateral apartment located on the second floor of this purpose built block. This property is located canal side and has a Juliet balcony. The apartment offers open plan living with a fully fitted kitchen, two double bedrooms, one with en suite, and one family bathroom. The property also benefits from dedicated utility, storage and cupboard space. There is also off street parking, available to rent.

#### **Features**

Open Plan Two Double Bedrooms Purpose Built En Suite Off Street Parking Available Canal Side

Shoreditch 0207 483 6371 dexters.co.uk