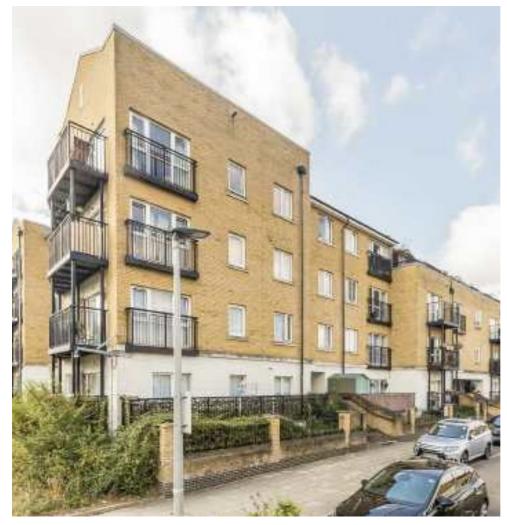

## Candle Street, E1 £450,000

A two double bedroom lateral apartment located on the second floor of this purpose built block. This property is located canal side and has a Juliet balcony. The apartment offers open plan living with a fully fitted kitchen, two double bedrooms, one with en suite, and one family bathroom. The property also benefits from dedicated utility, storage and cupboard space. There is also off street parking, available to rent.

Johnson Lock Court is equidistant between Mile End and Limehouse stations under a half mile away. At the end of the road is Mile End Park, Stadium and the Regents Canal. Limehouse Marina and the banks of River Thames are within a close proximity with all their cafes, pubs and restaurants.