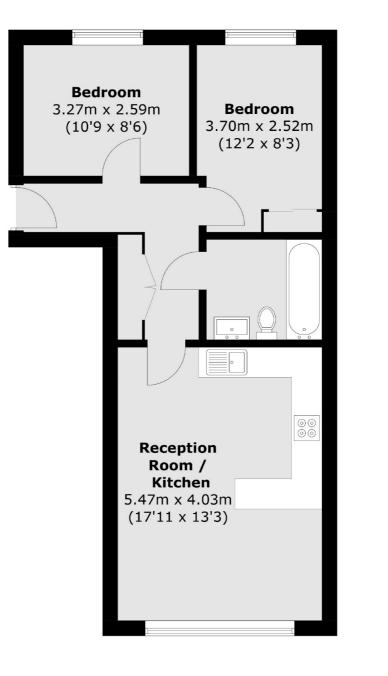

### Steward Street, London, E1

## **Second Floor**

Total area (approx.): 52.9 sq. m (569.4 sq. ft)

Shoreditch 44 Great Eastern Street London EC2A 3EP Sales 0207 483 6371 Energy Rating: B. We aim to make our particulars both accurate and reliable. However they are not guaranteed; nor do they form part of an offer or contract. If you require clarification on any points then please contact us, especially if you're traveling some distance to view. Please note that appliances and heating systems have not been tested and therefore no warranties can be given as to their good working order.