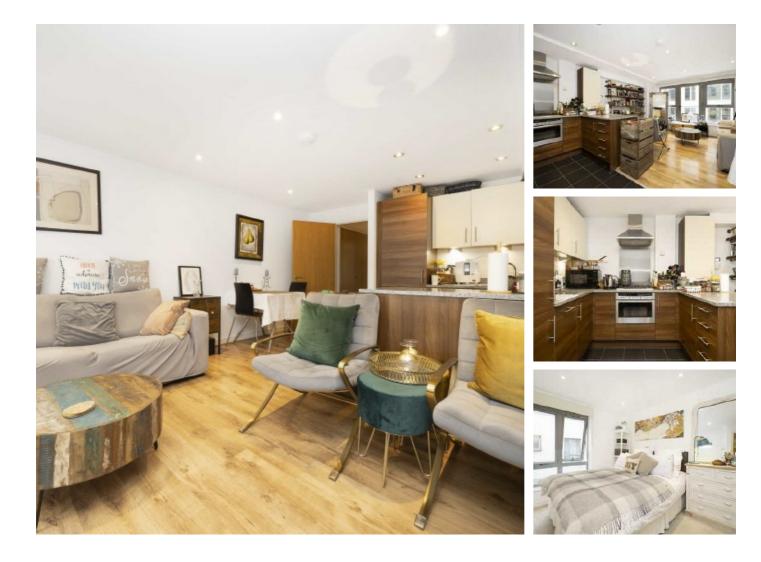

## Steward Street, E1 £650,000

A two double bedroom apartment situated on the second floor of a gated development in the heart of Spitalfields Market. This property offers a large open plan living space, lots of natural light and a stylish modern bathroom.

Steward Street is situated on the doorstep of Spitalfields Market and offers a unique haven from the City surrounded by cobbled streets, cafés and restaurants, just moments from Liverpool Street Station.

#### Features

Two Double Bedroom Second Floor Gated Development Doorstep of Spitalfields Market Open Plan Kitchen Lift Access