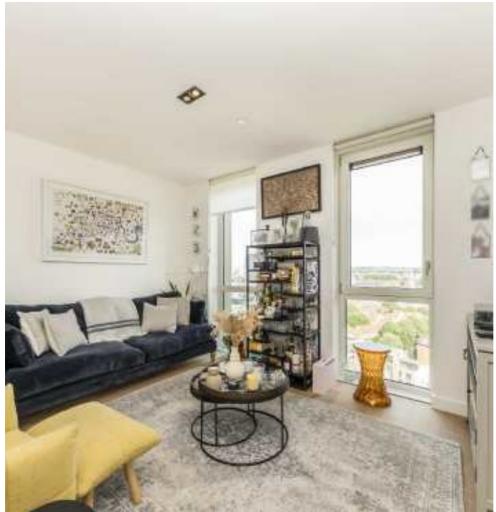

## Avantgarde Place, E1 £599,950

A modern one double-bedroom apartment on the seventeenth floor of this secure building. This property has a well-finished open-plan living room and kitchen with modern appliances, floor-to-ceiling windows, generous built-in storage and air conditioning. The building benefits from a 24-hour concierge, gym, bicycle storage, communal roof terrace and courtyard.