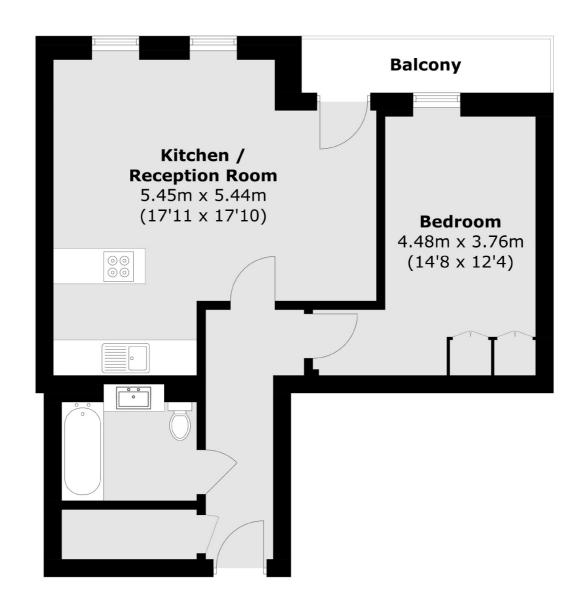

## Avantgarde Place, London, E1

Total area (approx.): 51.1 sq. m (550.0 sq. ft) Balcony area: 3.8 sq. m (40.9 sq. ft)

Shoreditch

London

Sales

EC2A 3EP

0207 483 6371

44 Great Eastern Street